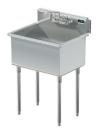

## Model # TE.148.00

1-Compartment Food Service Sink

**Bowl (Lg x Wd x Dp)** 24" x 18" x 14"

**Drainboard** Left: 0" Right: 0"

**Overall (Lg x Wd x Ht)** 27" x 21 1/2" x 42"

**Material** 16 gauge, stainless steel

## Included:

Matched Faucet

Basket Drain(s) Install Kit

- 16 gauge stainless steel
- 14 gauge partition(s)
- 14" deep to sink rim
  Robust retro styling
- Robust retro stylingStainless steel legs & feet
- 1-1/2" sanitary rolled-rim
- D 3-1/2" recessed drain opening
- Integrated security flange
- Specification grade hardware included
- 5-year warranty
- Made in Texas