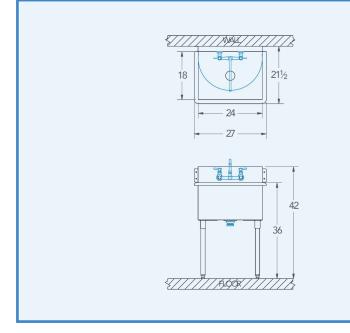

## Model # TE.148.00

1-Compartment Food Service Sink

**Bowl (Lg x Wd x Dp)** 24" x 18" x 14"

**Drainboard** Left: 0" Right: 0"

**Overall (Lg x Wd x Ht)** 27" x 21 1/2" x 42"

**Material** 16 gauge, stainless steel

Faucet Holes 1-1/8" Dia 8" Centers

**Drain** 3-1/2" Dia Opening