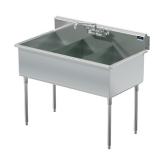

## Model # TE.354.00

3-Compartment Food Service Sink

## Bowl (Lg x Wd x Dp)

15" x 24" x 14"

## Overall (Lg x Wd x Ht)

48" x 27 1/2" x 42"