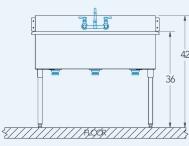

# **Terrell**

## Model # TE.354.00

3-Compartment Food Service Sink







## Bowl (Lg x Wd x Dp)

15" x 24" x 14"

#### Drainboard

Left: 0" Right: 0"

## Overall (Lg x Wd x Ht)

48" x 27 1/2" x 42"

#### Material

16 gauge, stainless steel

### **Faucet Holes**

1-1/8" Dia 8" Centers

## Drain

3-1/2" Dia Opening

## Included:







**Basket Drain(s)** 



**Install Kit** 

## **Additional Features**

- 16 gauge stainless steel
- 14 gauge partition(s)
- 14" deep to sink rim
- Robust retro styling
- Stainless steel legs & feet
- 1-1/2" sanitary rolled-rim
- D 3-1/2" recessed drain opening
- Integrated security flange
- Specification grade hardware included
- 5-year warranty
- Made in Texas