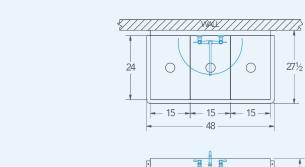

## Bowl (Lg x Wd x Dp)

15" x 24" x 14"

## Overall (Lg x Wd x Ht)

48" x 27 1/2" x 42"

### **Faucet Holes**

1-1/8" Dia 8" Centers