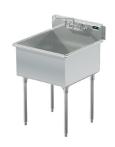

# Model # WC.144.00

1-Compartment Industrial Sink

# Bowl (Lg x Wd x Dp)

24" x 24" x 14"

## Overall (Lg x Wd x Ht)

27" x 27 1/2" x 42"

#### Material

14 gauge, stainless steel