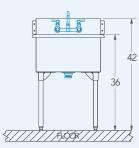

# Wichita

# Model # WC.144.00

1-Compartment Industrial Sink







# Bowl (Lg x Wd x Dp)

24" x 24" x 14"

#### Drainboard

Left: 0" Right: 0"

## Overall (Lg x Wd x Ht)

27" x 27 1/2" x 42"

#### Material

14 gauge, stainless steel

### **Faucet Holes**

1-1/8" Dia 8" Centers

## Drain

3-1/2" Dia Opening

## Included:







**Basket Drain(s)** 



**Install Kit** 

## **Additional Features**

- 14 gauge stainless steel
- 12 gauge partition(s)
- 14" deep to sink rim
- Robust retro styling
- Stainless steel legs & feet
- 1-1/2" sanitary rolled-rim
- D 3-1/2" recessed drain opening
- Integrated security flange
- Specification grade hardware included
- 10-year warranty
- Made in Texas