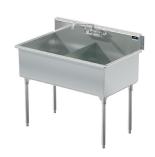

# 2-Compartment Industrial Sink

## Bowl (Lg x Wd x Dp)

21" x 24" x 14"

## Overall (Lg x Wd x Ht)

45" x 27 1/2" x 42"

#### Material

14 gauge, stainless steel