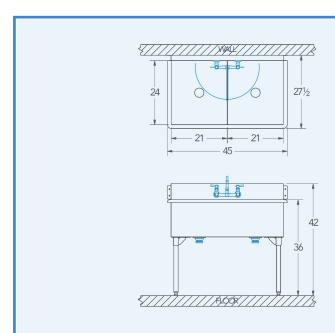

## Bowl (Lg x Wd x Dp)

21" x 24" x 14"

## Overall (Lg x Wd x Ht)

45" x 27 1/2" x 42"

### **Faucet Holes**

1-1/8" Dia 8" Centers

## Drain

3-1/2" Dia Opening