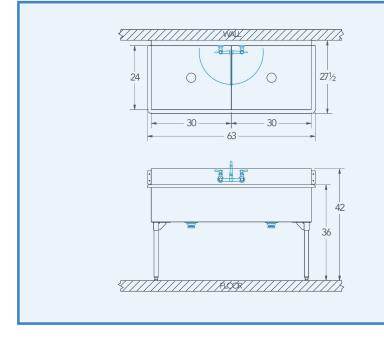

Model # WC.234.00 2-Compartment Industrial Sink

**Bowl (Lg x Wd x Dp)** 30" x 24" x 14"

**Drainboard** Left: 0" Right: 0"

**Overall (Lg x Wd x Ht)** 63" x 27 1/2" x 42"

**Material** 14 gauge, stainless steel

Faucet Holes 1-1/8" Dia 8" Centers

**Drain** 3-1/2" Dia Opening