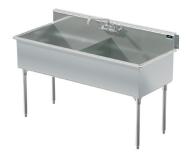

Model # WC.234.00 2-Compartment Industrial Sink

**Bowl (Lg x Wd x Dp)** 30" x 24" x 14"

**Drainboard** Left: 0" Right: 0"

**Overall (Lg x Wd x Ht)** 63" x 27 1/2" x 42"

**Material** 14 gauge, stainless steel

## **Additional Features**

- 14 gauge stainless steel
- 12 gauge partition(s)
- 14" deep to sink rim
- Robust retro styling
- Stainless steel legs & feet
- 1-1/2" sanitary rolled-rim
- D 3-1/2" recessed drain opening
- Integrated security flange
- Specification grade hardware included
- 10-year warranty
- Made in Texas