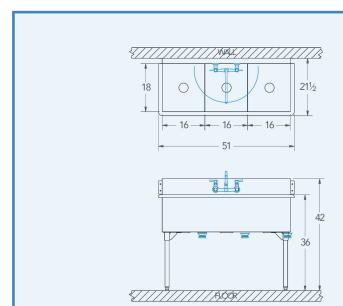

## Bowl (Lg x Wd x Dp)

16" x 18" x 14"

## Overall (Lg x Wd x Ht)

51" x 21 1/2" x 42"

### **Faucet Holes**

1-1/8" Dia 8" Centers

## Drain

3-1/2" Dia Opening