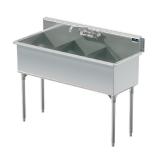

## Model # WC.368.00

3-Compartment Industrial Sink

## Bowl (Lg x Wd x Dp)

16" x 18" x 14"

## Overall (Lg x Wd x Ht)

51" x 21 1/2" x 42"