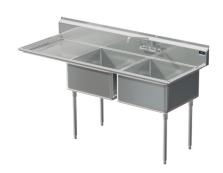

# **Sabine**

# Model # SA.244.40

2-Compartment Food Service Sink

# Bowl (Lg x Wd x Dp)

24" x 24" x 12"

#### Drainboard

Left: 24" Right: 0"

# Overall (Lg x Wd x Ht)

76 1/2" x 29 1/2" x 43"

#### Material

16 gauge, stainless steel

# **Additional Features**

- NSF approved construction
- R 3/4" coved compartments
- 12" deep compartments
- Stainless steel legs
- Stainless steel feet
- 9" tile-edge backsplash
- 1-1/2" sanitary rolled-rim
- D 3-1/2" recessed drain opening
- Specification grade hardware included
- 5-year warranty
- Made in Texas