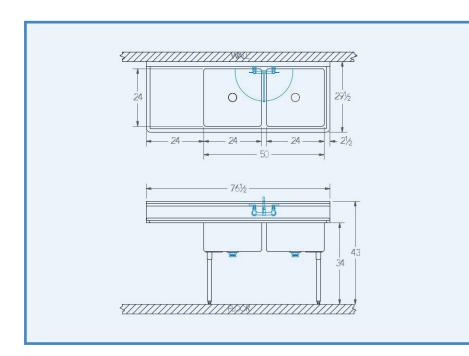

# Bowl (Lg x Wd x Dp)

24" x 24" x 12"

#### Drainboard

Left: 24" Right: 0"

# Overall (Lg x Wd x Ht)

76 1/2" x 29 1/2" x 43"

### **Faucet Holes**

1-1/8" Dia 8" Centers