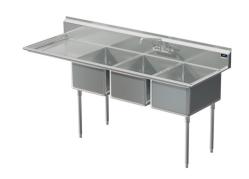

# Model # SA.384.40

3-Compartment Food Service Sink

# Bowl (Lg x Wd x Dp)

18" x 24" x 12"

#### Drainboard

Left: 24" Right: 0"

# Overall (Lg x Wd x Ht)

84 1/2" x 29 1/2" x 43"

#### Material

16 gauge, stainless steel