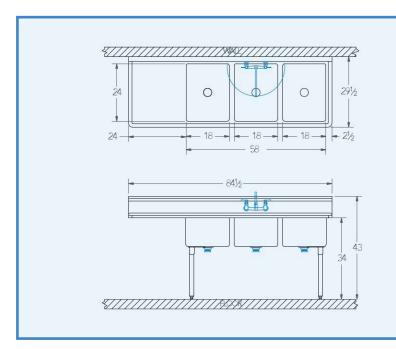

# Bowl (Lg x Wd x Dp)

18" x 24" x 12"

#### Drainboard

Left: 24" Right: 0"

# Overall (Lg x Wd x Ht)

84 1/2" x 29 1/2" x 43"

### **Faucet Holes**

1-1/8" Dia 8" Centers