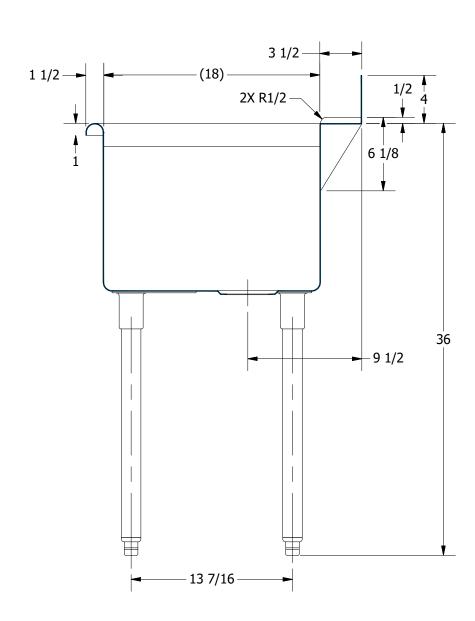

3D SCALE 1/12

SECTION A-A SCALE 1/8

| PART NUMBER      |             |
|------------------|-------------|
|                  | LT-218.228  |
| PRODUCT CATEGORY |             |
|                  | UTILITY SIN |

TITLE
MEDINA SERIES UTILITY SINK
DESCRIPTION NK 16 GA UTILITY SINK

PRODUCTS INC.

303 Blue Bird Parkway
Wills Point, Texas 75169
(800) 379-9709 /Fax: (903) 873-6389
www.gpsink.com

THE INFORMATION CONTAINED IN THIS DRAWING
IS THE SOLE PROPERTY OF GRIFFIN PRODUCTS, INC.
ANY REPORDUCTION IN PART OR AS A WHOLE
WITHOUT THE WRITTEN PERMISSION FROM
GRIFFIN PRODUCTS, INC. IS PROHIBITED.