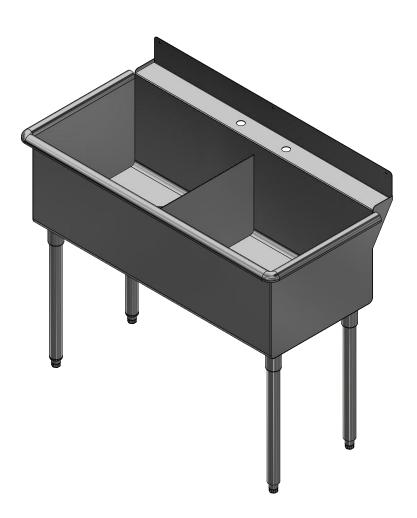

TITLE
MEDINA SERIES UTILITY SINK
DESCRIPTION NK 16 GA UTILITY SINK

PRODUCTS INC.

303 Blue Bird Parkway
Wills Point, Texas 75169
(800) 379-9709 /Fax: (903) 873-6389
www.gpsink.com

THE INFORMATION CONTAINED IN THIS DRAWING
IS THE SOLE PROPERTY OF GRIFFIN PRODUCTS, INC.
ANY REPORDUCTION IN PART OR AS A WHOLE
WITHOUT THE WRITTEN PERMISSION FROM
GRIFFIN PRODUCTS, INC. IS PROHIBITED.