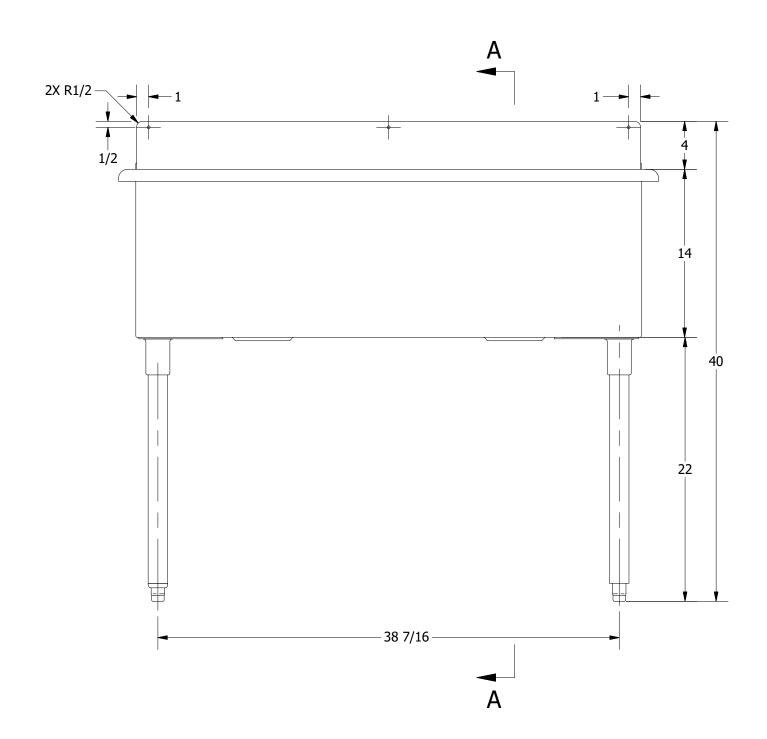

3D SCALE 1/12

SECTION A-A SCALE 1/8

| PART NUMBER      |             |
|------------------|-------------|
|                  | LT-218.228  |
| PRODUCT CATEGORY |             |
|                  | UTILITY SIN |

TITLE
MEDINA SERIES UTILITY SINK
DESCRIPTION NK 16 GA UTILITY SINK

PRODUCTS INC.

303 Blue Bird Parkway
Wills Point, Texas 75169
(800) 379-9709 /Fax: (903) 873-6389
www.gpsink.com

THE INFORMATION CONTAINED IN THIS DRAWING
IS THE SOLE PROPERTY OF GRIFFIN PRODUCTS, INC.
ANY REPORDUCTION IN PART OR AS A WHOLE
WITHOUT THE WRITTEN PERMISSION FROM
GRIFFIN PRODUCTS, INC. IS PROHIBITED.