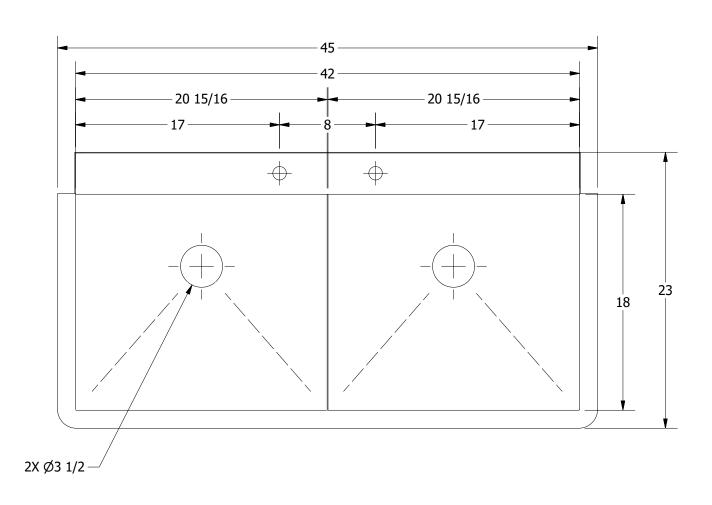

3D SCALE 1/12

SECTION A-A SCALE 1/8

| PART NUMBER      |             |
|------------------|-------------|
|                  | LT-218.228  |
| PRODUCT CATEGORY |             |
|                  | UTILITY SIN |

TITLE
MEDINA SERIES UTILITY SINK
DESCRIPTION NK 16 GA UTILITY SINK

PRODUCTS INC.

303 Blue Bird Parkway
Wills Point, Texas 75169
(800) 379-9709 /Fax: (903) 873-6389
www.gpsink.com

THE INFORMATION CONTAINED IN THIS DRAWING
IS THE SOLE PROPERTY OF GRIFFIN PRODUCTS, INC.
ANY REPORDUCTION IN PART OR AS A WHOLE
WITHOUT THE WRITTEN PERMISSION FROM
GRIFFIN PRODUCTS, INC. IS PROHIBITED.