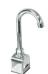

## Blanco

Model # BL.2216.210S Scrub Sink

**Overall (Lg x Wd)** 25" x 21"

**Faucet** Deck mounted, Sensor Faucet

**Compartments** Single compartment

**Material** 16 gauge, stainless steel

Faucet Holes 1-1/8" Dia

**Drain** 3-1/2" Dia Opening

Included:

Matched Faucet

\$//////MAY

n

22 25

-

16 21