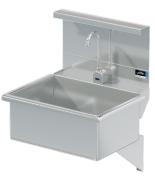

## Blanco

Model # BL.2216.210S Scrub Sink

**Overall (Lg x Wd)** 25" x 21"

**Faucet** Deck mounted, Sensor Faucet

**Compartments** Single compartment

**Material** 16 gauge, stainless steel

Faucet Holes 1-1/8" Dia

**Drain** 3-1/2" Dia Opening

Included:

Matched Faucet

\$//////MAY

n

22 25

-

16 21

## **Additional Features**

- 16 gauge stainless steel
- 10-1/2 inch deep to sink rim
- Robust retro styling
- Stainless angular wall brackets
- 1-1/2 inch sanitary rolled rim
- 3-1/2 inch diameter recessed drain opening
- Faucet and drain included
- Integrated shelf
- 10 year warranty
- Made in Texas