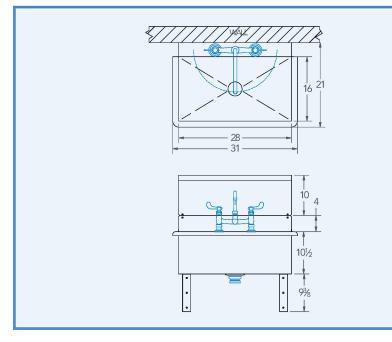

Model # BL.2816.228WS Scrub Sink

**Bowl (Lg x Wd x Dp)** 28" x 16" x 10 1/2"

**Overall (Lg x Wd)** 31" x 21"

Faucet Deck mounted, Wrist Blade Faucet

**Compartments** Single compartment

**Material** 16 gauge, stainless steel

Faucet Holes 1-1/8" Dia 8" Centers

**Drain** 3-1/2" Dia Opening