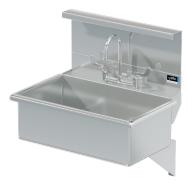

Model # BL.2816.228WS Scrub Sink

**Bowl (Lg x Wd x Dp)** 28" x 16" x 10 1/2"

**Overall (Lg x Wd)** 31" x 21"

Faucet Deck mounted, Wrist Blade Faucet

**Compartments** Single compartment

**Material** 16 gauge, stainless steel

## **Additional Features**

- 16 gauge stainless steel
- 10-1/2 inch deep to sink rim
- Robust retro styling
- Stainless angular wall brackets
- 1-1/2 inch sanitary rolled rim
- 3-1/2 inch diameter recessed drain opening
- Faucet and drain included
- Integrated shelf
- 10 year warranty
- Made in Texas