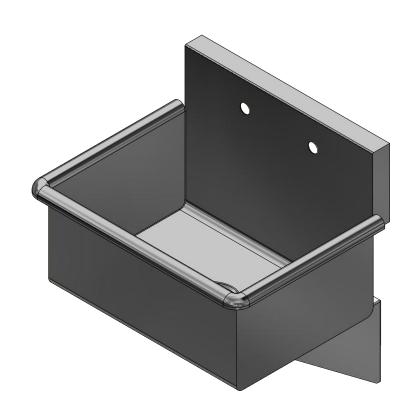

|   | PART NUMBER                                                                              | TITLE                                  |                       |
|---|------------------------------------------------------------------------------------------|----------------------------------------|-----------------------|
|   | BL.2216.128W                                                                             | BLANCO SERIES SCRUB SINK               |                       |
|   | PRODUCT CATEGORY                                                                         | DESCRIPTION                            |                       |
|   | SERVICE SINK                                                                             | 1 STATION, WITH WALL FAUCET SCRUB SINK |                       |
|   | THE INFORMATION CONTAINED IN THIS DRAWING                                                | MATERIAL                               | ALL DIMENSIONS ARE IN |
|   | IS THE SOLE PROPERTY OF GRIFFIN PRODUCTS, INC.<br>ANY REPORDUCTION IN PART OR AS A WHOLE | 16GA (0.06 in) 304 STAINLESS STEEL     | X INCHES              |
| ) | WITHOUT THE WRITTEN PERMISSION FROM                                                      | DRW. BY / DATE APPROVED BY / DATE      | REV. SCALE SIZE SHEET |
|   | GRIFFIN PRODUCTS, INC. IS PROHIBITED.                                                    | DNZ 01/24/18                           | 1/6 C 1/1             |