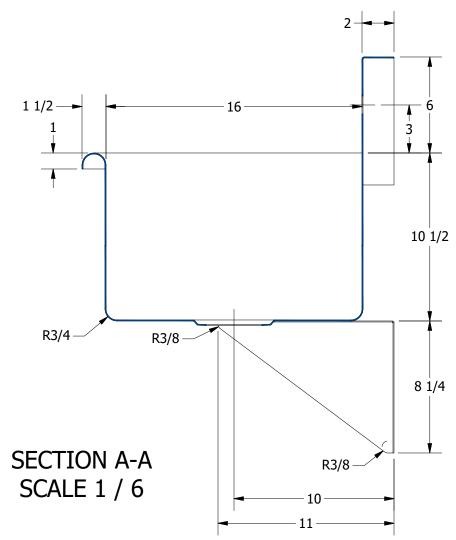

|   | PART NUMBER                                                                              | TITLE                                  |                       |
|---|------------------------------------------------------------------------------------------|----------------------------------------|-----------------------|
|   | BL.2216.128W                                                                             | BLANCO SERIES SCRUB SINK               |                       |
|   | PRODUCT CATEGORY                                                                         | DESCRIPTION                            |                       |
|   | SERVICE SINK                                                                             | 1 STATION, WITH WALL FAUCET SCRUB SINK |                       |
|   | THE INFORMATION CONTAINED IN THIS DRAWING                                                | MATERIAL                               | ALL DIMENSIONS ARE IN |
|   | IS THE SOLE PROPERTY OF GRIFFIN PRODUCTS, INC.<br>ANY REPORDUCTION IN PART OR AS A WHOLE | 16GA (0.06 in) 304 STAINLESS STEEL     | X INCHES              |
| ) | WITHOUT THE WRITTEN PERMISSION FROM                                                      | DRW. BY / DATE APPROVED BY / DATE      | REV. SCALE SIZE SHEET |
|   | GRIFFIN PRODUCTS, INC. IS PROHIBITED.                                                    | DNZ 01/24/18                           | 1/6 C 1/1             |