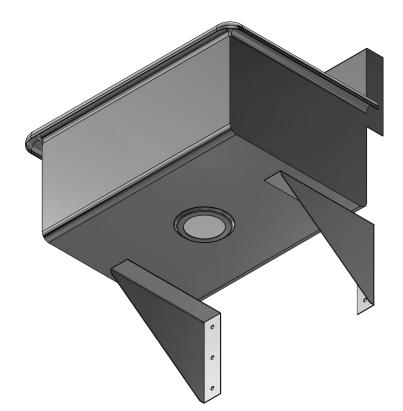

|   | PART NUMBER                                                                              | TITLE                                  |                       |
|---|------------------------------------------------------------------------------------------|----------------------------------------|-----------------------|
|   | BL.2216.128W                                                                             | BLANCO SERIES SCRUB SINK               |                       |
|   | PRODUCT CATEGORY                                                                         | DESCRIPTION                            |                       |
|   | SERVICE SINK                                                                             | 1 STATION, WITH WALL FAUCET SCRUB SINK |                       |
|   | THE INFORMATION CONTAINED IN THIS DRAWING                                                | MATERIAL                               | ALL DIMENSIONS ARE IN |
|   | IS THE SOLE PROPERTY OF GRIFFIN PRODUCTS, INC.<br>ANY REPORDUCTION IN PART OR AS A WHOLE | 16GA (0.06 in) 304 STAINLESS STEEL     | X INCHES              |
| ) | WITHOUT THE WRITTEN PERMISSION FROM                                                      | DRW. BY / DATE APPROVED BY / DATE      | REV. SCALE SIZE SHEET |
|   | GRIFFIN PRODUCTS, INC. IS PROHIBITED.                                                    | DNZ 01/24/18                           | 1/6 C 1/1             |