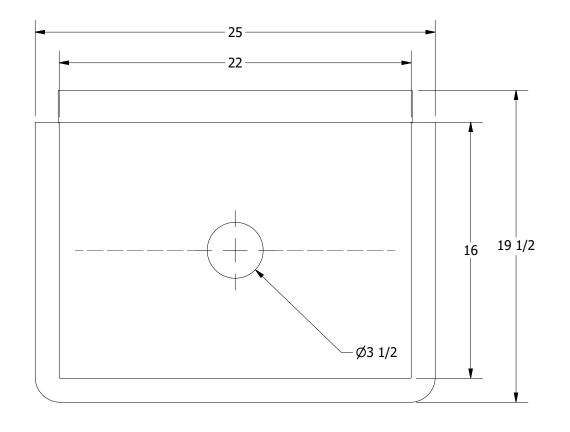

|   | PART NUMBER                                                                              | TITLE                                  |                       |
|---|------------------------------------------------------------------------------------------|----------------------------------------|-----------------------|
|   | BL.2216.128W                                                                             | BLANCO SERIES SCRUB SINK               |                       |
|   | PRODUCT CATEGORY                                                                         | DESCRIPTION                            |                       |
|   | SERVICE SINK                                                                             | 1 STATION, WITH WALL FAUCET SCRUB SINK |                       |
|   | THE INFORMATION CONTAINED IN THIS DRAWING                                                | MATERIAL                               | ALL DIMENSIONS ARE IN |
|   | IS THE SOLE PROPERTY OF GRIFFIN PRODUCTS, INC.<br>ANY REPORDUCTION IN PART OR AS A WHOLE | 16GA (0.06 in) 304 STAINLESS STEEL     | X INCHES              |
| ) | WITHOUT THE WRITTEN PERMISSION FROM                                                      | DRW. BY / DATE APPROVED BY / DATE      | REV. SCALE SIZE SHEET |
|   | GRIFFIN PRODUCTS, INC. IS PROHIBITED.                                                    | DNZ 01/24/18                           | 1/6 C 1/1             |