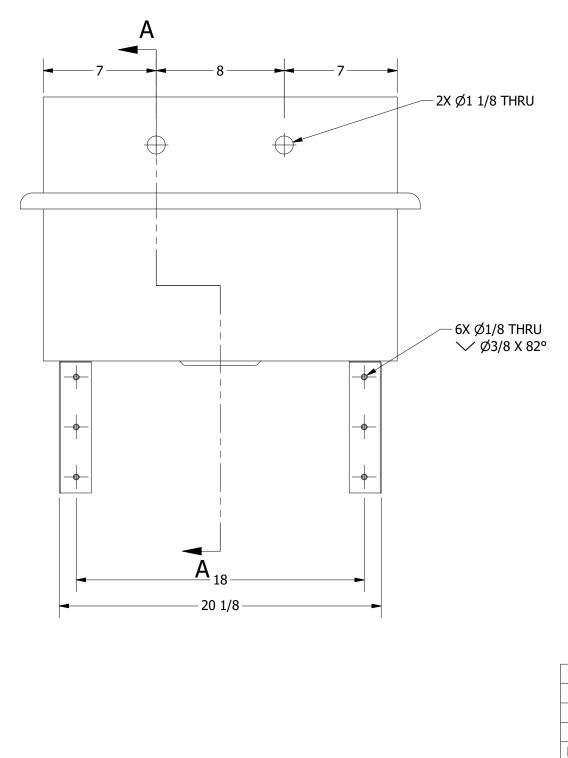

|   | PART NUMBER                                                                              | TITLE                                  |                       |
|---|------------------------------------------------------------------------------------------|----------------------------------------|-----------------------|
|   | BL.2216.128W                                                                             | BLANCO SERIES SCRUB SINK               |                       |
|   | PRODUCT CATEGORY                                                                         | DESCRIPTION                            |                       |
|   | SERVICE SINK                                                                             | 1 STATION, WITH WALL FAUCET SCRUB SINK |                       |
|   | THE INFORMATION CONTAINED IN THIS DRAWING                                                | MATERIAL                               | ALL DIMENSIONS ARE IN |
|   | IS THE SOLE PROPERTY OF GRIFFIN PRODUCTS, INC.<br>ANY REPORDUCTION IN PART OR AS A WHOLE | 16GA (0.06 in) 304 STAINLESS STEEL     | X INCHES              |
| ) | WITHOUT THE WRITTEN PERMISSION FROM                                                      | DRW. BY / DATE APPROVED BY / DATE      | REV. SCALE SIZE SHEET |
|   | GRIFFIN PRODUCTS, INC. IS PROHIBITED.                                                    | DNZ 01/24/18                           | 1/6 C 1/1             |