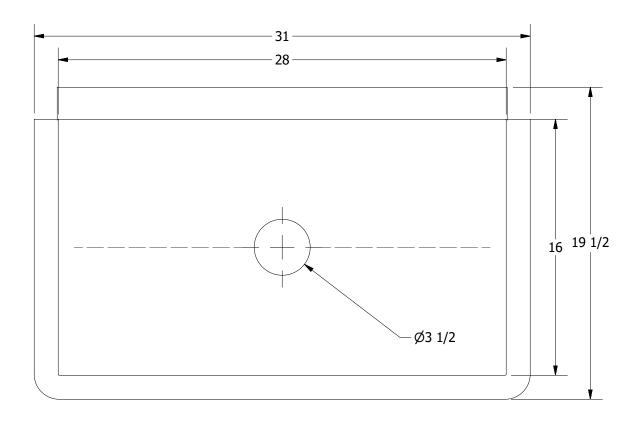

|    | PART NUMBER                                                                              | TITLE                                  |                       |
|----|------------------------------------------------------------------------------------------|----------------------------------------|-----------------------|
|    | BL.2816.128W                                                                             | BLANCO SERIES SCRUB SINK               |                       |
|    | PRODUCT CATEGORY                                                                         | DESCRIPTION                            |                       |
|    | SERVICE SINK                                                                             | 1 STATION, WITH WALL FAUCET SCRUB SINK |                       |
| 2. | THE INFORMATION CONTAINED IN THIS DRAWING                                                | MATERIAL                               | ALL DIMENSIONS ARE IN |
| /  | IS THE SOLE PROPERTY OF GRIFFIN PRODUCTS, INC.<br>ANY REPORDUCTION IN PART OR AS A WHOLE | 16GA (0.06 in) 304 STAINLESS STEEL     | X INCHES              |
|    | WITHOUT THE WRITTEN PERMISSION FROM                                                      | DRW. BY / DATE APPROVED BY / DATE      | REV. SCALE SIZE SHEET |
|    | GRIFFIN PRODUCTS, INC. IS PROHIBITED.                                                    | DNZ 01/24/18                           | 1/6 C 1/1             |