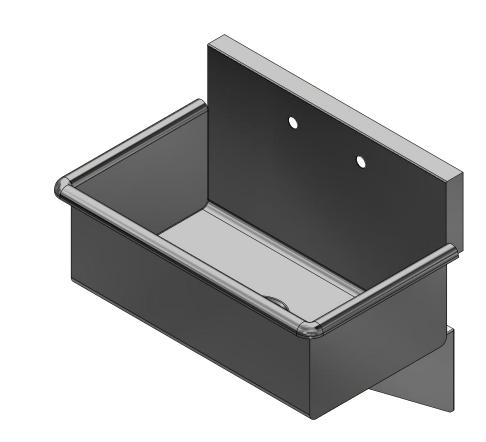

|    | PART NUMBER                                                                              | TITLE                                  |                       |
|----|------------------------------------------------------------------------------------------|----------------------------------------|-----------------------|
|    | BL.2816.128W                                                                             | BLANCO SERIES SCRUB SINK               |                       |
|    | PRODUCT CATEGORY                                                                         | DESCRIPTION                            |                       |
|    | SERVICE SINK                                                                             | 1 STATION, WITH WALL FAUCET SCRUB SINK |                       |
| 2. | THE INFORMATION CONTAINED IN THIS DRAWING                                                | MATERIAL                               | ALL DIMENSIONS ARE IN |
| /  | IS THE SOLE PROPERTY OF GRIFFIN PRODUCTS, INC.<br>ANY REPORDUCTION IN PART OR AS A WHOLE | 16GA (0.06 in) 304 STAINLESS STEEL     | X INCHES              |
|    | WITHOUT THE WRITTEN PERMISSION FROM                                                      | DRW. BY / DATE APPROVED BY / DATE      | REV. SCALE SIZE SHEET |
|    | GRIFFIN PRODUCTS, INC. IS PROHIBITED.                                                    | DNZ 01/24/18                           | 1/6 C 1/1             |