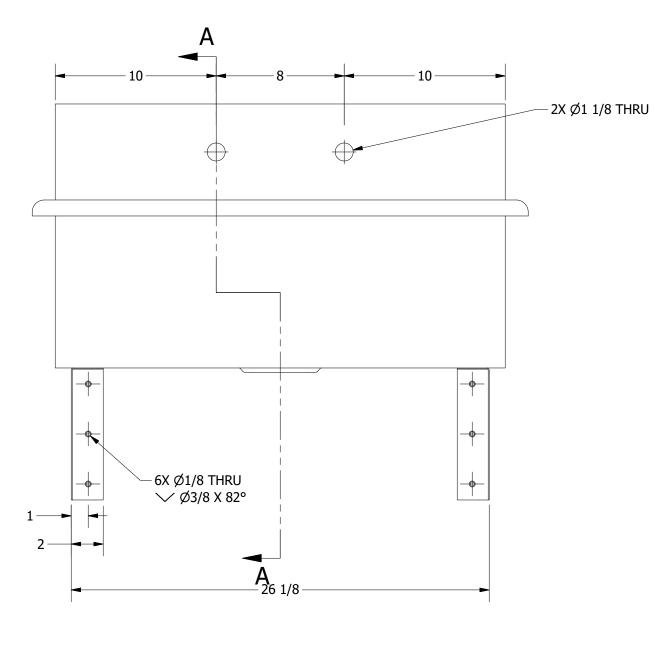

|    | PART NUMBER                                                                              | TITLE                                  |                       |
|----|------------------------------------------------------------------------------------------|----------------------------------------|-----------------------|
|    | BL.2816.128W                                                                             | BLANCO SERIES SCRUB SINK               |                       |
|    | PRODUCT CATEGORY                                                                         | DESCRIPTION                            |                       |
|    | SERVICE SINK                                                                             | 1 STATION, WITH WALL FAUCET SCRUB SINK |                       |
| 2. | THE INFORMATION CONTAINED IN THIS DRAWING                                                | MATERIAL                               | ALL DIMENSIONS ARE IN |
| /  | IS THE SOLE PROPERTY OF GRIFFIN PRODUCTS, INC.<br>ANY REPORDUCTION IN PART OR AS A WHOLE | 16GA (0.06 in) 304 STAINLESS STEEL     | X INCHES              |
|    | WITHOUT THE WRITTEN PERMISSION FROM                                                      | DRW. BY / DATE APPROVED BY / DATE      | REV. SCALE SIZE SHEET |
|    | GRIFFIN PRODUCTS, INC. IS PROHIBITED.                                                    | DNZ 01/24/18                           | 1/6 C 1/1             |