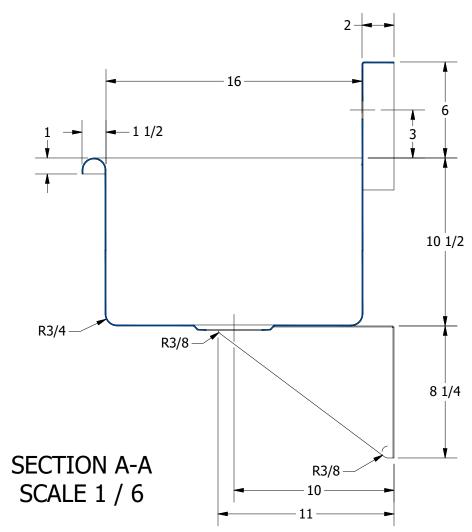

|    | PART NUMBER                                                                              | TITLE                                  |                       |
|----|------------------------------------------------------------------------------------------|----------------------------------------|-----------------------|
|    | BL.2816.128W                                                                             | BLANCO SERIES SCRUB SINK               |                       |
|    | PRODUCT CATEGORY                                                                         | DESCRIPTION                            |                       |
|    | SERVICE SINK                                                                             | 1 STATION, WITH WALL FAUCET SCRUB SINK |                       |
| 2. | THE INFORMATION CONTAINED IN THIS DRAWING                                                | MATERIAL                               | ALL DIMENSIONS ARE IN |
| /  | IS THE SOLE PROPERTY OF GRIFFIN PRODUCTS, INC.<br>ANY REPORDUCTION IN PART OR AS A WHOLE | 16GA (0.06 in) 304 STAINLESS STEEL     | X INCHES              |
|    | WITHOUT THE WRITTEN PERMISSION FROM                                                      | DRW. BY / DATE APPROVED BY / DATE      | REV. SCALE SIZE SHEET |
|    | GRIFFIN PRODUCTS, INC. IS PROHIBITED.                                                    | DNZ 01/24/18                           | 1/6 C 1/1             |