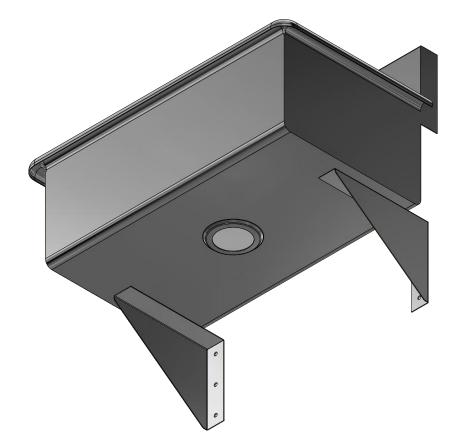

|    | PART NUMBER                                                                              | TITLE                                  |                       |
|----|------------------------------------------------------------------------------------------|----------------------------------------|-----------------------|
|    | BL.2816.128W                                                                             | BLANCO SERIES SCRUB SINK               |                       |
|    | PRODUCT CATEGORY                                                                         | DESCRIPTION                            |                       |
|    | SERVICE SINK                                                                             | 1 STATION, WITH WALL FAUCET SCRUB SINK |                       |
| 2. | THE INFORMATION CONTAINED IN THIS DRAWING                                                | MATERIAL                               | ALL DIMENSIONS ARE IN |
| /  | IS THE SOLE PROPERTY OF GRIFFIN PRODUCTS, INC.<br>ANY REPORDUCTION IN PART OR AS A WHOLE | 16GA (0.06 in) 304 STAINLESS STEEL     | X INCHES              |
|    | WITHOUT THE WRITTEN PERMISSION FROM                                                      | DRW. BY / DATE APPROVED BY / DATE      | REV. SCALE SIZE SHEET |
|    | GRIFFIN PRODUCTS, INC. IS PROHIBITED.                                                    | DNZ 01/24/18                           | 1/6 C 1/1             |