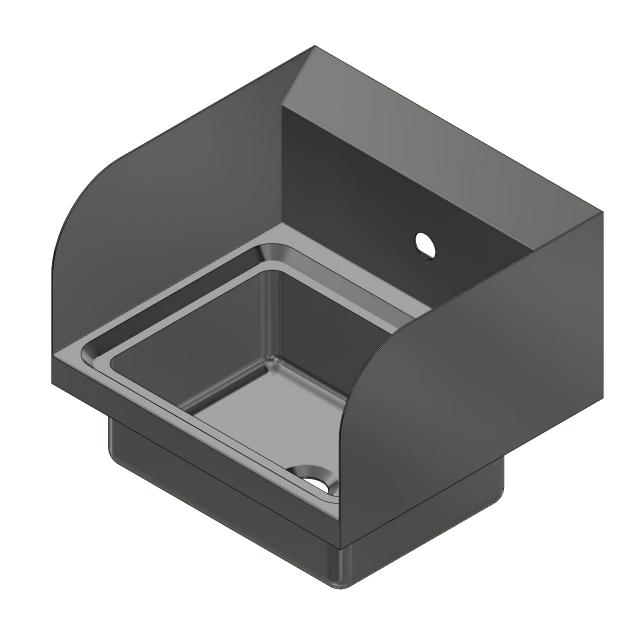

MATERIAL

DRW. BY / ID

DNZ 

D BRAZOS HANDSINK

DESCRIPTION

IK 16GA. SINK W. WALL MOUNTED SENSOR FAUCET, L&R END SPLASH ALL DIMENSIONS ARE IN X INCHES

REV. SCALE SIZE SHEET

1 / 4 C 1 / 1