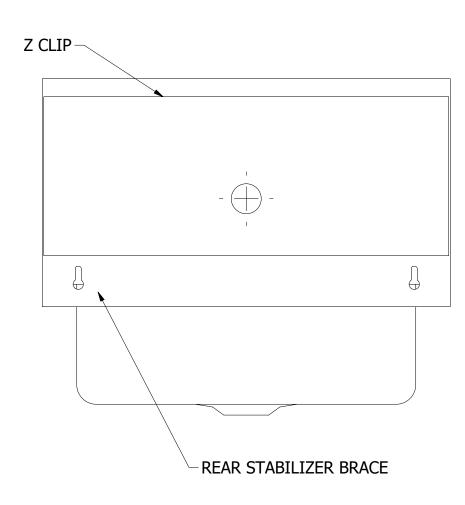

MATERIAL

DRW. BY / ID

DNZ 

D BRAZOS HANDSINK

DESCRIPTION

IK 16GA. SINK W. WALL MOUNTED SENSOR FAUCET, L&R END SPLASH ALL DIMENSIONS ARE IN X INCHES

REV. SCALE SIZE SHEET

1 / 4 C 1 / 1