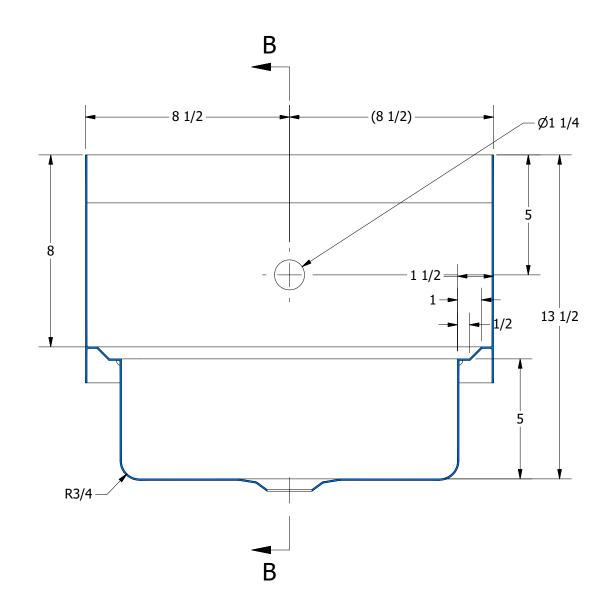

SECTION A-A SCALE 1 / 4

9 1/2 1 1/2 1/2 −Ø2 3/4 −Ø4 1/4

SECTION B-B SCALE 1 / 4

|                       |             |      |          | ı   |
|-----------------------|-------------|------|----------|-----|
|                       |             |      |          | Ì   |
|                       |             |      |          | ١.  |
|                       |             |      |          | ı / |
|                       |             |      |          | ı ( |
|                       |             |      |          |     |
|                       |             |      |          | 1   |
|                       |             |      |          | l   |
|                       |             |      |          | ì   |
| REV                   | DESCRIPTION | DATE | APPROVED |     |
|                       |             |      |          | ı ( |
| REVISION HISTORY      |             |      |          |     |
| 112 121011 11201 0111 |             |      |          |     |

MATERIAL

DRW. BY / ID

DNZ 

D BRAZOS HANDSINK

DESCRIPTION

IK 16GA. SINK W. WALL MOUNTED SENSOR FAUCET, L&R END SPLASH ALL DIMENSIONS ARE IN X INCHES

REV. SCALE SIZE SHEET

1 / 4 C 1 / 1