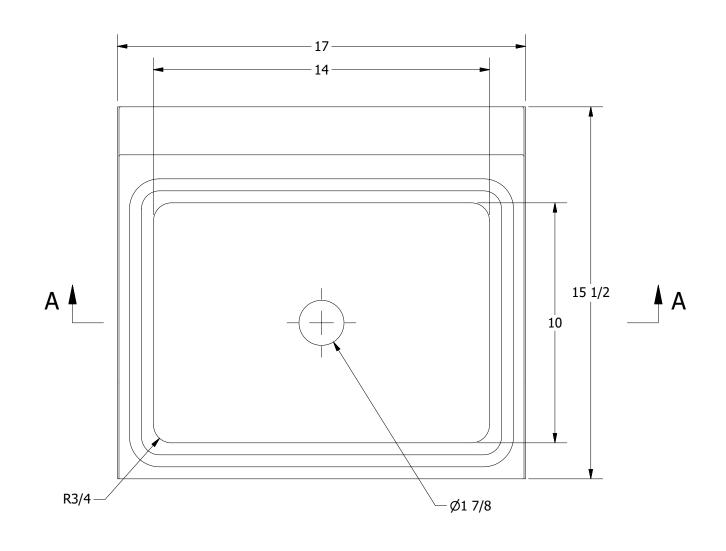

MATERIAL

DRW. BY / ID

DNZ 

D BRAZOS HANDSINK

DESCRIPTION

IK 16GA. SINK W. WALL MOUNTED SENSOR FAUCET, L&R END SPLASH ALL DIMENSIONS ARE IN X INCHES

REV. SCALE SIZE SHEET

1 / 4 C 1 / 1