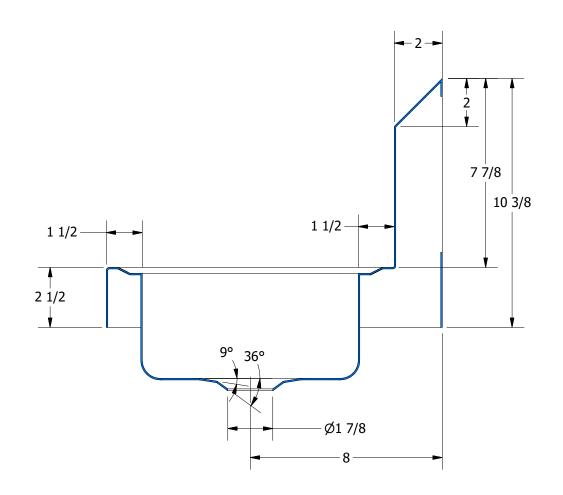

SECTION A-A SCALE 1 / 4

SECTION B-B SCALE 1 / 4

|                  |             |      |          | 1  |
|------------------|-------------|------|----------|----|
|                  |             |      |          |    |
|                  |             |      |          |    |
| REV              | DESCRIPTION | DATE | APPROVED | (8 |
| REVISION HISTORY |             |      |          |    |