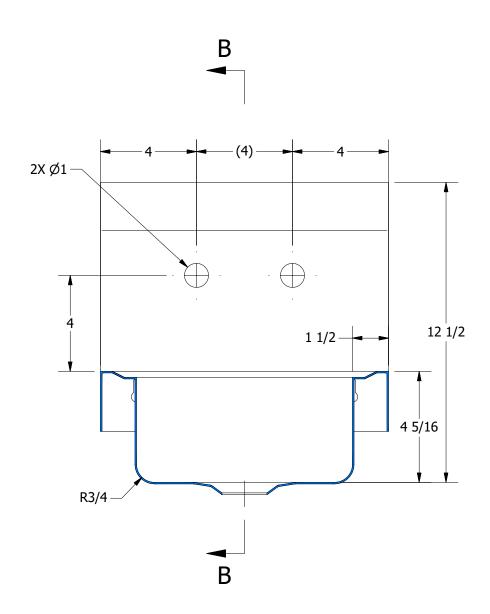

SECTION A-A SCALE 1 / 4

SECTION B-B SCALE 1 / 4

|                  |             |      |          | 1  |
|------------------|-------------|------|----------|----|
|                  |             |      |          |    |
|                  |             |      |          |    |
| REV              | DESCRIPTION | DATE | APPROVED | (8 |
| REVISION HISTORY |             |      |          |    |