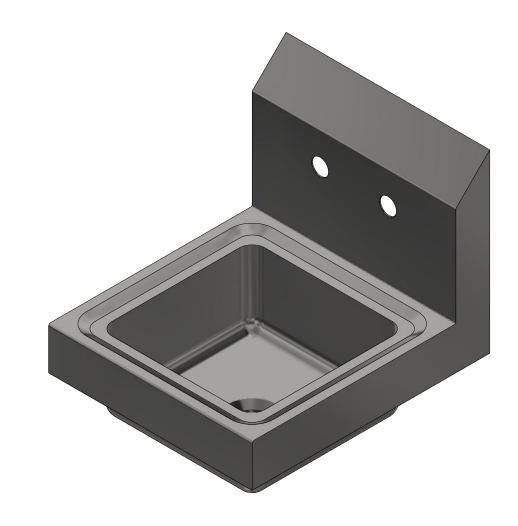

| RT NUMBER                                                                                                                      | TITLE                             |                                |  |  |
|--------------------------------------------------------------------------------------------------------------------------------|-----------------------------------|--------------------------------|--|--|
| CM.20.124                                                                                                                      | COMAL HANDSINK                    |                                |  |  |
| ODUCT CATEGORY                                                                                                                 | DESCRIPTION                       |                                |  |  |
| HANDWASH SINK                                                                                                                  | 20GA. SINK W. WALL MOUNTED FAUCET |                                |  |  |
| E INFORMATION CONTAINED IN THIS DRAWING<br>THE SOLE PROPERTY OF GRIFFIN PRODUCTS, INC.<br>Y REPORDUCTION IN PART OR AS A WHOLE |                                   | ALL DIMENSIONS ARE IN X INCHES |  |  |
| THOUT THE WRITTEN PERMISSION FROM IFFIN PRODUCTS, INC. IS PROHIBITED.                                                          | DNZ 01/24/18 APPROVED BY / DATE   | REV. SCALE SIZE SHEET C 1/1    |  |  |