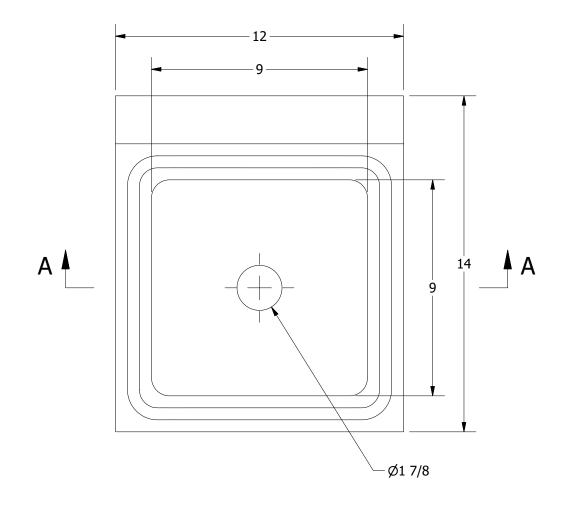

SECTION A-A SCALE 1 / 4

SECTION B-B SCALE 1 / 4

|                  |             |      |          | 1  |
|------------------|-------------|------|----------|----|
|                  |             |      |          |    |
|                  |             |      |          |    |
| REV              | DESCRIPTION | DATE | APPROVED | (8 |
| REVISION HISTORY |             |      |          |    |