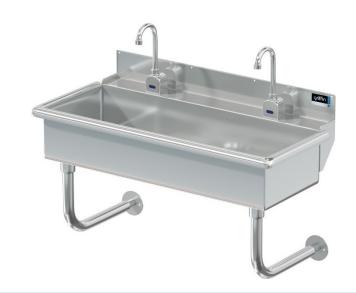

# **Blanco**

Model # BL.240.210

Wash Stations

# Bowl (Lg x Wd x Dp)

37" x 14" x 8"

# Of Faucet: 2 Deck Mounted Sensor Faucets

# Overall ( Lg x Wd ) $40'' \times 19''$

#### Material

16 gauge, stainless steel

# **Additional Features**

- 16 gauge stainless steel
- 8 inch deep to sink rim
- Robust retro styling
- Stainless tubular wall brackets
- 1-1/2 inch sanitary rolled rim
- 3-1/2 inch diameter recessed drain opening
- Faucets and drain included
- Thermostatic Mixing Valve with sensor models
- ADA configurations available
- 10 year warranty
- Made in Texas