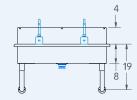

# **Blanco**

Model # BL.240.210

Wash Stations







# Bowl (Lg x Wd x Dp)

37" x 14" x 8"

### **Faucets**

# Of Faucet: 2 Deck Mounted Sensor Faucets

# Overall ( Lg x Wd ) $40'' \times 19''$

#### Material

16 gauge, stainless steel

# **Faucet Holes**

1-1/8" Dia

# Drain

3-1/2" Dia Opening

# Included:







**Basket Drain(s)** 



**Install Kit** 

# **Additional Features**

- 16 gauge stainless steel
- 8 inch deep to sink rim
- Robust retro styling
- Stainless tubular wall brackets
- 1-1/2 inch sanitary rolled rim
- 3-1/2 inch diameter recessed drain opening
- Faucets and drain included
- Thermostatic Mixing Valve with sensor models
- ADA configurations available
- 10 year warranty
- Made in Texas