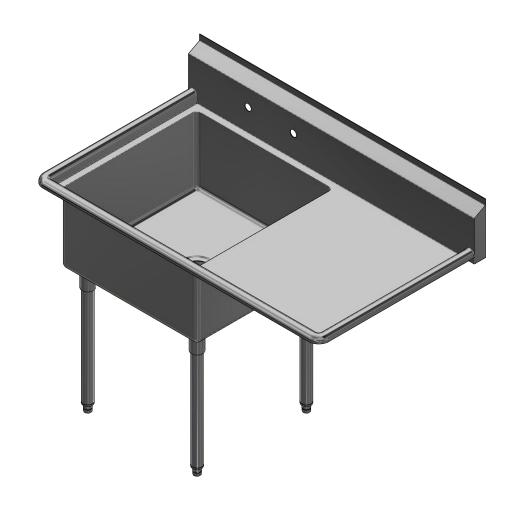

|      | TITLE                                         |                    |                       |          |      |       |  |  |
|------|-----------------------------------------------|--------------------|-----------------------|----------|------|-------|--|--|
| )4   | SABINE SERIES SCULLE                          | RY SINK            |                       |          |      |       |  |  |
|      | DESCRIPTION                                   |                    |                       |          |      |       |  |  |
| NK   | 16GA 1 COMPARTMENT SINK WITH RIGHT DRAINBOARD |                    |                       |          |      |       |  |  |
|      | MATERIAL                                      |                    | ALL DIMENSIONS ARE IN |          |      |       |  |  |
| INC. | 16GA (0.06 in) 304 STAINLESS STEEL            |                    |                       | X INCHES |      |       |  |  |
|      | DRW. BY / DATE                                | APPROVED BY / DATE | REV.                  | SCALE    | SIZE | SHEET |  |  |
|      | DNZ 01/24/18                                  |                    |                       | 1:12     | C    | 1/1   |  |  |