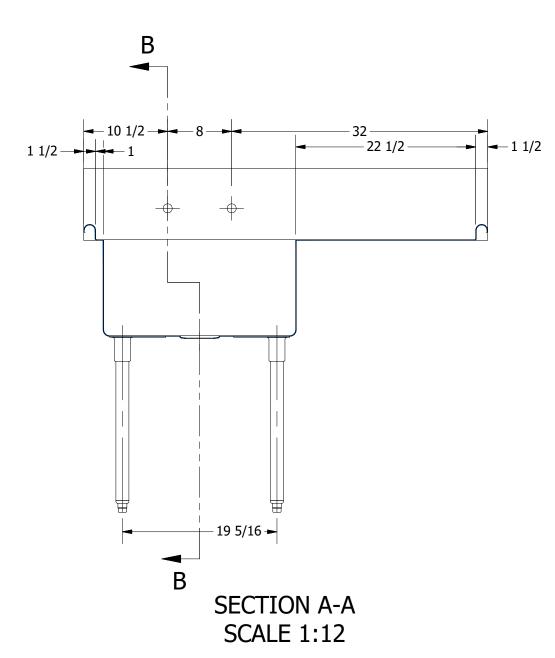

SECTION B-B SCALE 1:12

|                                     | _    |
|-------------------------------------|------|
|                                     | P    |
| OLILLIU                             | P    |
| PRODUCTS INC.                       | Т    |
| 303 Blue Bird Parkway               | IS A |
| Wills Point, Texas 75169            | Α    |
| (800) 379-9709 /Fax: (903) 873-6389 | ٧    |
| www.gpsink.com                      | (    |
|                                     |      |

|      | TITLE                                         |                    |                       |          |      |       |  |  |
|------|-----------------------------------------------|--------------------|-----------------------|----------|------|-------|--|--|
| )4   | SABINE SERIES SCULLE                          | RY SINK            |                       |          |      |       |  |  |
|      | DESCRIPTION                                   |                    |                       |          |      |       |  |  |
| NK   | 16GA 1 COMPARTMENT SINK WITH RIGHT DRAINBOARD |                    |                       |          |      |       |  |  |
|      | MATERIAL                                      |                    | ALL DIMENSIONS ARE IN |          |      |       |  |  |
| INC. | 16GA (0.06 in) 304 STAINLESS STEEL            |                    |                       | X INCHES |      |       |  |  |
|      | DRW. BY / DATE                                | APPROVED BY / DATE | REV.                  | SCALE    | SIZE | SHEET |  |  |
|      | DNZ 01/24/18                                  |                    |                       | 1:12     | C    | 1/1   |  |  |