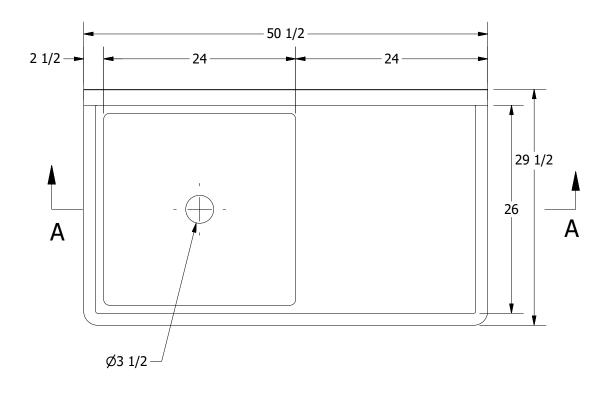

|      | TITLE                                         |                    |                       |          |      |       |  |  |
|------|-----------------------------------------------|--------------------|-----------------------|----------|------|-------|--|--|
| )4   | SABINE SERIES SCULLE                          | RY SINK            |                       |          |      |       |  |  |
|      | DESCRIPTION                                   |                    |                       |          |      |       |  |  |
| NK   | 16GA 1 COMPARTMENT SINK WITH RIGHT DRAINBOARD |                    |                       |          |      |       |  |  |
|      | MATERIAL                                      |                    | ALL DIMENSIONS ARE IN |          |      |       |  |  |
| INC. | 16GA (0.06 in) 304 STAINLESS STEEL            |                    |                       | X INCHES |      |       |  |  |
|      | DRW. BY / DATE                                | APPROVED BY / DATE | REV.                  | SCALE    | SIZE | SHEET |  |  |
|      | DNZ 01/24/18                                  |                    |                       | 1:12     | C    | 1/1   |  |  |