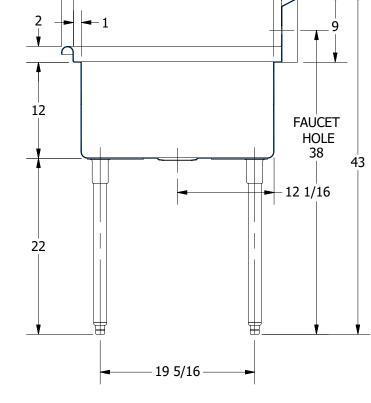

|      | TITLE                                         |                    |                       |          |      |       |  |  |
|------|-----------------------------------------------|--------------------|-----------------------|----------|------|-------|--|--|
| )4   | SABINE SERIES SCULLE                          | RY SINK            |                       |          |      |       |  |  |
|      | DESCRIPTION                                   |                    |                       |          |      |       |  |  |
| NK   | 16GA 1 COMPARTMENT SINK WITH RIGHT DRAINBOARD |                    |                       |          |      |       |  |  |
|      | MATERIAL                                      |                    | ALL DIMENSIONS ARE IN |          |      |       |  |  |
| INC. | 16GA (0.06 in) 304 STAINLESS STEEL            |                    |                       | X INCHES |      |       |  |  |
|      | DRW. BY / DATE                                | APPROVED BY / DATE | REV.                  | SCALE    | SIZE | SHEET |  |  |
|      | DNZ 01/24/18                                  |                    |                       | 1:12     | C    | 1/1   |  |  |