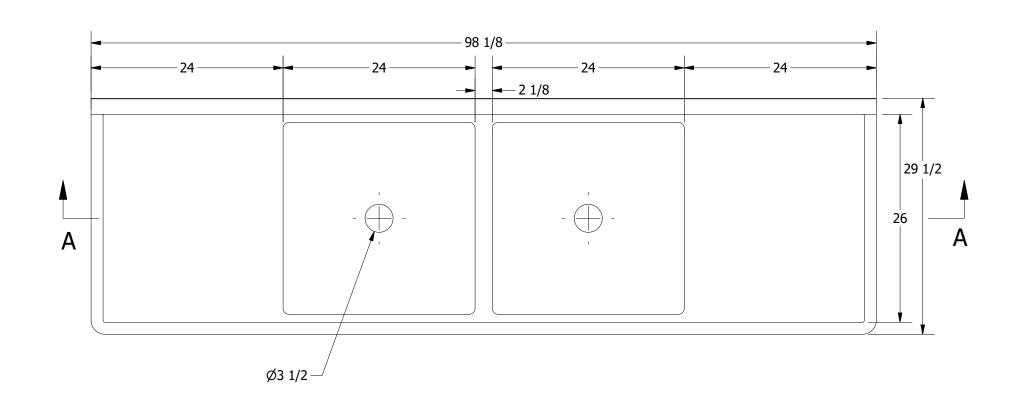

| SABINE SERIES SCULLERY SINK                   |         |  |  |  |
|-----------------------------------------------|---------|--|--|--|
| DESCRIPTION                                   |         |  |  |  |
| 16GA 2 COMPARTMENTS SINK WITH L&R DRAINBOARDS |         |  |  |  |
| MATERIAL                                      | ALL DIM |  |  |  |