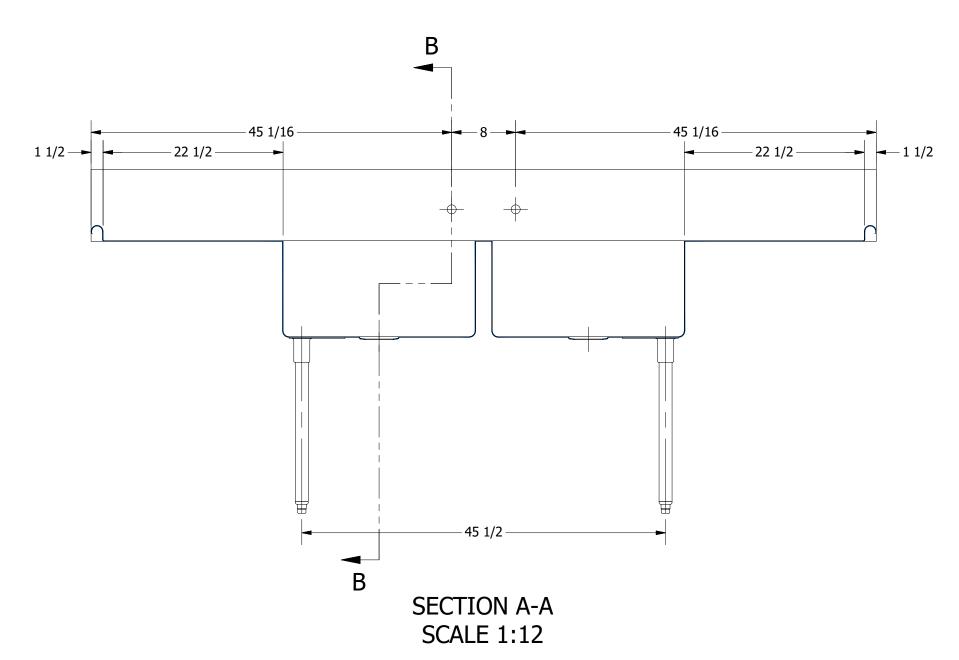

SECTION B-B SCALE 1:12

| 0.4.40                              | Ρ  |
|-------------------------------------|----|
|                                     |    |
|                                     |    |
|                                     | Р  |
|                                     |    |
| DDODUCTO THE                        | _  |
| <b>PRODUCTS INC.</b>                | Т  |
| 303 Blue Bird Parkway               | 15 |
| Wills Point, Texas 75169            | Α  |
| (800) 379-9709 /Fax: (903) 873-6389 | ٧  |
| www.ansink.com                      | C  |

| SABINE SERIES SCULLERY SINK                   |         |  |  |  |
|-----------------------------------------------|---------|--|--|--|
| DESCRIPTION                                   |         |  |  |  |
| 16GA 2 COMPARTMENTS SINK WITH L&R DRAINBOARDS |         |  |  |  |
| MATERIAL                                      | ALL DIM |  |  |  |