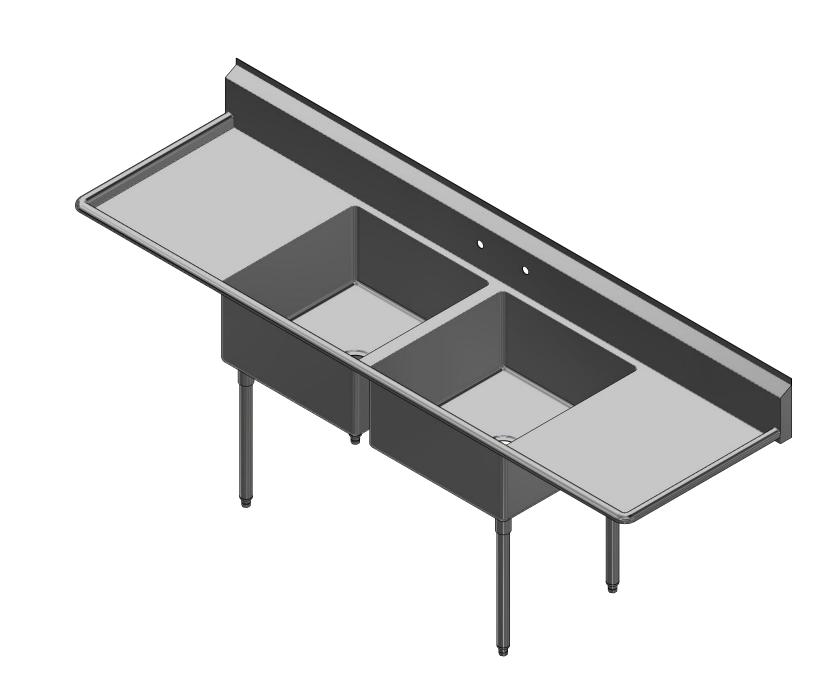

| SABINE SERIES SCULLERY SINK                   |         |  |  |  |
|-----------------------------------------------|---------|--|--|--|
| DESCRIPTION                                   |         |  |  |  |
| 16GA 2 COMPARTMENTS SINK WITH L&R DRAINBOARDS |         |  |  |  |
| MATERIAL                                      | ALL DIM |  |  |  |