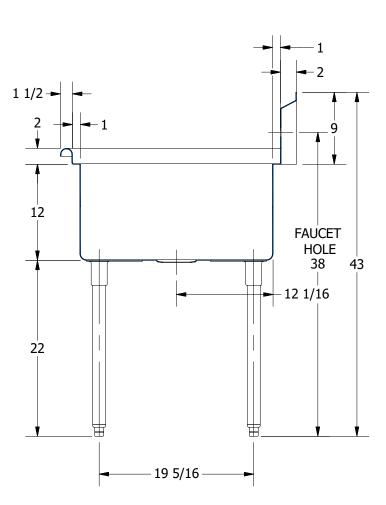

SECTION B-B SCALE 1:12

| 0.4.40                              | Ρ  |
|-------------------------------------|----|
|                                     |    |
|                                     |    |
|                                     | Р  |
|                                     |    |
| DDODUCTO THE                        | _  |
| <b>PRODUCTS INC.</b>                | Т  |
| 303 Blue Bird Parkway               | 15 |
| Wills Point, Texas 75169            | Α  |
| (800) 379-9709 /Fax: (903) 873-6389 | ٧  |
| www.ansink.com                      | C  |

| SABINE SERIES SCULLERY SINK                   |         |  |  |  |
|-----------------------------------------------|---------|--|--|--|
| DESCRIPTION                                   |         |  |  |  |
| 16GA 2 COMPARTMENTS SINK WITH L&R DRAINBOARDS |         |  |  |  |
| MATERIAL                                      | ALL DIM |  |  |  |