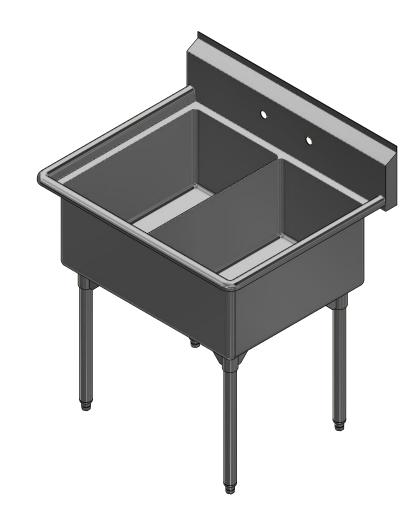

|  | PART NUMBER                                                                              | TITLE                               |
|--|------------------------------------------------------------------------------------------|-------------------------------------|
|  | 254.00                                                                                   | TRINITY SERIES SCULLERY SINK        |
|  | PRODUCT CATEGORY                                                                         | DESCRIPTION                         |
|  | SCULLERY SINK                                                                            | 14GA 2 COMPARTMENTS SINK            |
|  | THE INFORMATION CONTAINED IN THIS DRAWING                                                | MATERIAL                            |
|  | IS THE SOLE PROPERTY OF GRIFFIN PRODUCTS, INC.<br>ANY REPORDUCTION IN PART OR AS A WHOLE | 14GA (0.075 in) 304 STAINLESS STEEL |
|  | WITHOUT THE WRITTEN PERMISSION FROM                                                      | DRW. BY / DATE APPROVED BY / DATE   |
|  | GRIFFIN PRODUCTS, INC. IS PROHIBITED.                                                    | DNZ 01/24/18                        |