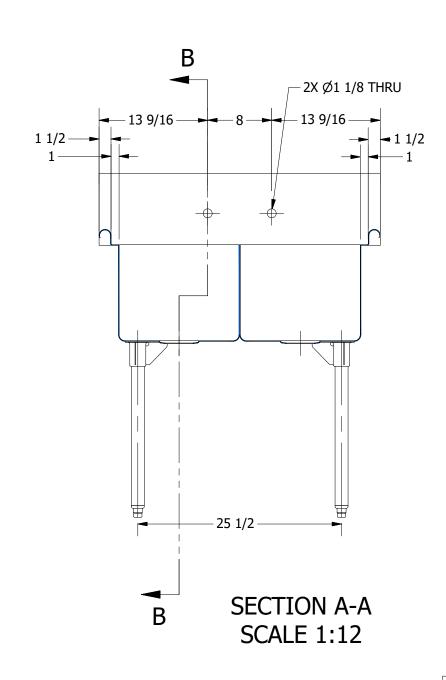

SECTION B-B SCALE 1:12

REV

| 0.4.40                               | F  |
|--------------------------------------|----|
|                                      | ١. |
|                                      |    |
|                                      | Г  |
|                                      | Г  |
|                                      |    |
| DDODUCTC THE                         | H  |
| <b>PRODUCTS INC.</b>                 |    |
| 303 Blue Bird Parkway                | I  |
| Wills Point, Texas 75169             | 1  |
| (800) 379-9709 /Fax: (903) 873-6389  | ì  |
| (000) 373 3703 /1 dx. (303) 073 0303 | ١, |
| ` www.gpsink.com                     | (  |

|  | PART NUMBER                                                                              | TITLE                               |
|--|------------------------------------------------------------------------------------------|-------------------------------------|
|  | 254.00                                                                                   | TRINITY SERIES SCULLERY SINK        |
|  | PRODUCT CATEGORY                                                                         | DESCRIPTION                         |
|  | SCULLERY SINK                                                                            | 14GA 2 COMPARTMENTS SINK            |
|  | THE INFORMATION CONTAINED IN THIS DRAWING                                                | MATERIAL                            |
|  | IS THE SOLE PROPERTY OF GRIFFIN PRODUCTS, INC.<br>ANY REPORDUCTION IN PART OR AS A WHOLE | 14GA (0.075 in) 304 STAINLESS STEEL |
|  | WITHOUT THE WRITTEN PERMISSION FROM                                                      | DRW. BY / DATE APPROVED BY / DATE   |
|  | GRIFFIN PRODUCTS, INC. IS PROHIBITED.                                                    | DNZ 01/24/18                        |

ALL DIMENSIONS ARE IN X INCHES

REV. | SCALE | SIZE | SHEET | C | 1 / 1