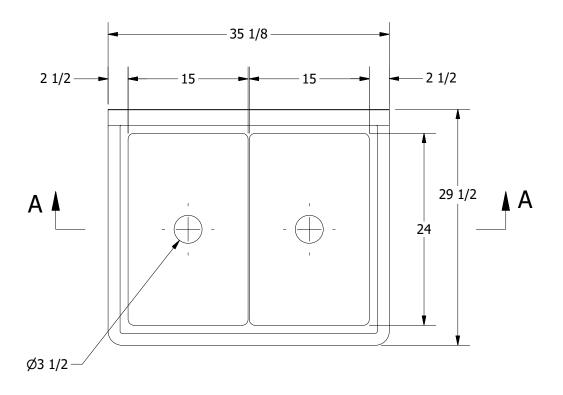

|  | PART NUMBER                                                                              | TITLE                               |
|--|------------------------------------------------------------------------------------------|-------------------------------------|
|  | 254.00                                                                                   | TRINITY SERIES SCULLERY SINK        |
|  | PRODUCT CATEGORY                                                                         | DESCRIPTION                         |
|  | SCULLERY SINK                                                                            | 14GA 2 COMPARTMENTS SINK            |
|  | THE INFORMATION CONTAINED IN THIS DRAWING                                                | MATERIAL                            |
|  | IS THE SOLE PROPERTY OF GRIFFIN PRODUCTS, INC.<br>ANY REPORDUCTION IN PART OR AS A WHOLE | 14GA (0.075 in) 304 STAINLESS STEEL |
|  | WITHOUT THE WRITTEN PERMISSION FROM                                                      | DRW. BY / DATE APPROVED BY / DATE   |
|  | GRIFFIN PRODUCTS, INC. IS PROHIBITED.                                                    | DNZ 01/24/18                        |

ALL DIMENSIONS ARE IN X INCHES

REV. | SCALE | SIZE | SHEET | C | 1 / 1