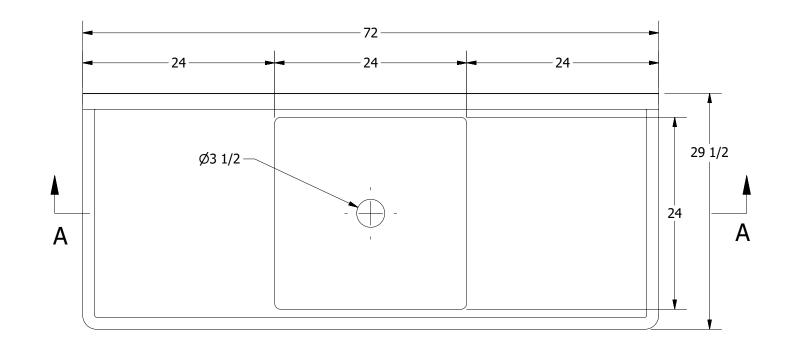

SCULLERY SINK

16GA 1 COMPARTMENT SINK WITH RIGHT & LEFT DRAINBOARD

MATERIAL

16GA (0.06 in) 304 STAINLESS STEEL

MATERIAL

16GA (0.06 in) 304 STAINLESS STEEL

MATERIAL

16GA (0.06 in) 304 STAINLESS STEEL

MITHOUT THE WRITTEN PERMISSION FROM GRIFFIN PRODUCTS, INC. IS PROHIBITED.

PRODUCT CATEGORY

SCULLERY SINK

MATERIAL

16GA (0.06 in) 304 STAINLESS STEEL

DRAINBOARD

AND MATERIAL

16GA (0.06 in) 304 STAINLESS STEEL

DRAINBOARD

ALL DIMENSIONS X INCHES

WITHOUT THE WRITTEN PERMISSION FROM GRIFFIN PRODUCTS, INC. IS PROHIBITED.