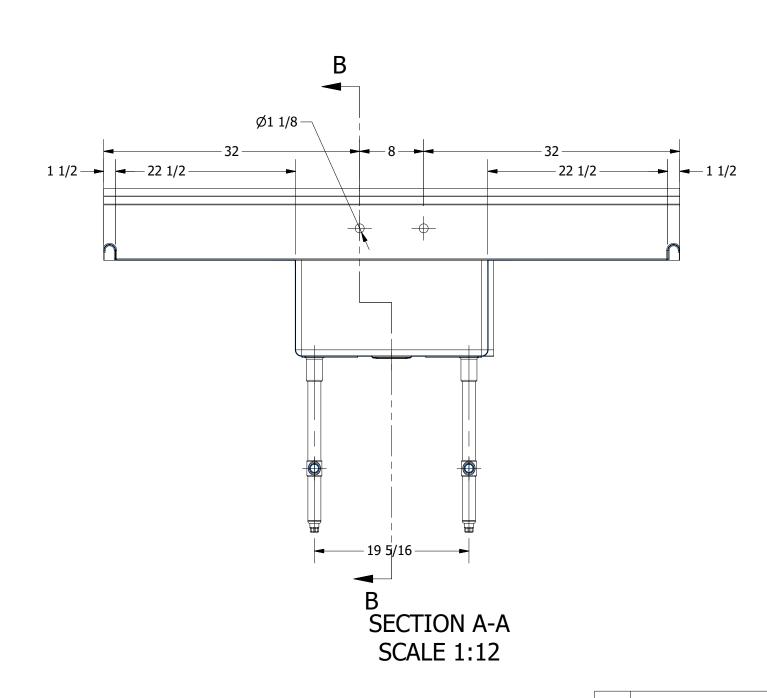

DESCRIPTION

REVISION HISTORY

REV

DATE

Ø1 1/4 FAUCET 22 HOLE 38 Ø1 5/8 — 19 5/16 —

SECTION B-B SCALE 1:12

ALL DIMENSIONS ARE IN X INCHES

REV. SCALE SIZE SHEET C 1/1