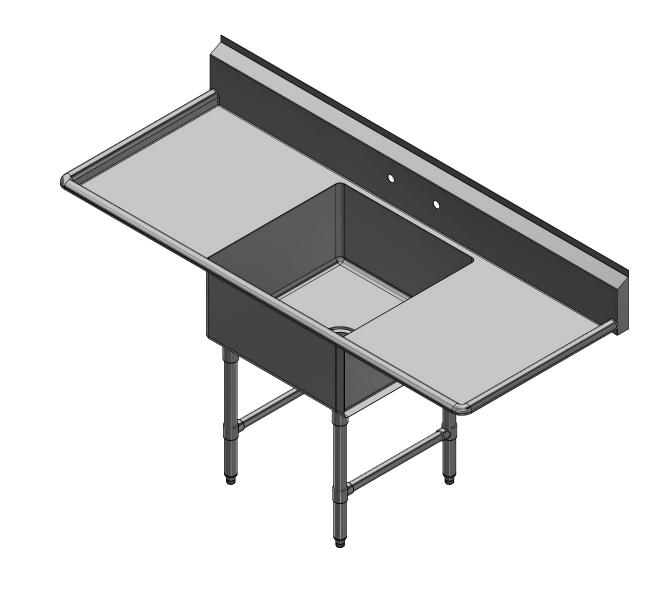

PE\_144.44 PECOS SERIES SCULLERY SINK PART NUMBER PRODUCT CATEGORY DESCRIPTION PRODUCTS INC.

303 Blue Bird Parkway wills Point, Texas 75169 (800) 379-9709 /Fax: (903) 873-6389 www.gpsink.com

PRODUCTS INC.

SCULLERY SINK

16GA 1 COMPARTMENT SINK WITH RIGHT & LEFT DRAINBOARD

MATERIAL

16GA (0.06 in) 304 STAINLESS STEEL

MATERIAL

16GA (0.06 in) 304 STAINLESS STEEL

MATERIAL

16GA (0.06 in) 304 STAINLESS STEEL