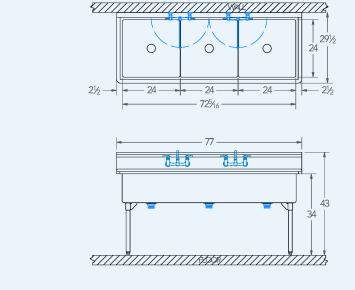

21/2 -24 24 24 21/2 725/16 77 745 845 43 34 

Overall (Lg x Wd x Ht)

Bowl (Lg x Wd x Dp) 24" x 24" x 12"

Drainboard

Left: -" Right: -"

77" x 29 1/2" x 43"

Material 14 gauge, stainless steel

**Faucet Holes** 1-1/8" Dia 8" Centers

Drain 3-1/2" Dia Opening