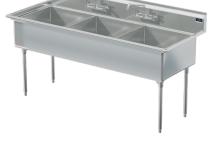

## Model # TR.344.00

**NSF** 

**3-Compartment Industrial Sink**

## **Additional Features**

- 14 gauge stainless steel •
- NSF approved construction
- R 3/4" coved compartments •
- 12" deep compartments •
- Stainless steel legs & feet •
- Bi-directional gusseted leg sockets •
- 9" tile-edge backsplash •
- 1-1/2" sanitary rolled-rim •
- D 3-1/2" recessed drain opening •
- Specification grade hardware inclued .
- 10-year warranty
- Made in Texas