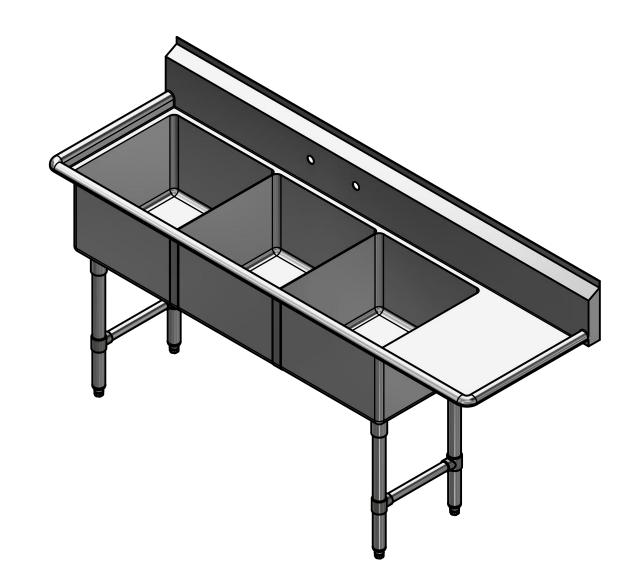

SECTION B-B SCALE 1 / 12

|   | PART NUMBER                                                                              | TITLE                                |                       |  |
|---|------------------------------------------------------------------------------------------|--------------------------------------|-----------------------|--|
|   | 388.08                                                                                   | 388.08 PECOS SERIES SCULLERY SINK    |                       |  |
|   | PRODUCT CATEGORY                                                                         | DESCRIPTION                          |                       |  |
|   | SCULLERY SINK 16 GA 3 COMPARTMENTS SINK WITH RIGHT DRAINBOARD                            |                                      | RAINBOARD             |  |
|   | THE INFORMATION CONTAINED IN THIS DRAWING                                                |                                      | ALL DIMENSIONS ARE IN |  |
| y | IS THE SOLE PROPERTY OF GRIFFIN PRODUCTS, INC.<br>ANY REPORDUCTION IN PART OR AS A WHOLE | 16 GA (0.060 in) 304 STAINLESS STEEL | X INCHES              |  |
|   | WITHOUT THE WRITTEN PERMISSION FROM                                                      | DRW. BY / DATE APPROVED BY / DATE    | REV. SCALE SIZE SHEET |  |
|   | GRIFFIN PRODUCTS INC IS PROHIBITED                                                       | DNZ 12/02/17                         |                       |  |