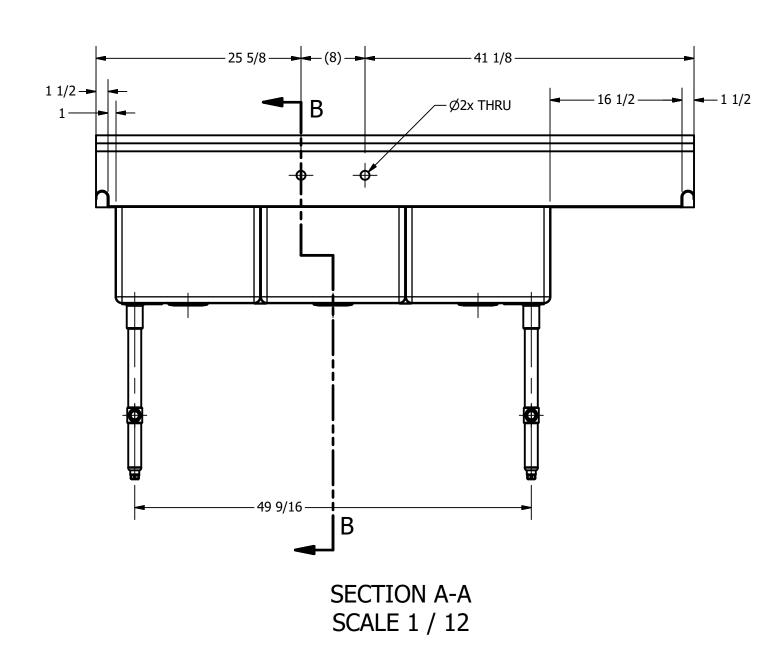

SECTION B-B SCALE 1 / 12

|   | PART NUMBER                                                                              | TITLE                                |                       |  |
|---|------------------------------------------------------------------------------------------|--------------------------------------|-----------------------|--|
|   | 388.08                                                                                   | 388.08 PECOS SERIES SCULLERY SINK    |                       |  |
|   | PRODUCT CATEGORY                                                                         | DESCRIPTION                          |                       |  |
|   | SCULLERY SINK 16 GA 3 COMPARTMENTS SINK WITH RIGHT DRAINBOARD                            |                                      | RAINBOARD             |  |
|   | THE INFORMATION CONTAINED IN THIS DRAWING                                                |                                      | ALL DIMENSIONS ARE IN |  |
| y | IS THE SOLE PROPERTY OF GRIFFIN PRODUCTS, INC.<br>ANY REPORDUCTION IN PART OR AS A WHOLE | 16 GA (0.060 in) 304 STAINLESS STEEL | X INCHES              |  |
|   | WITHOUT THE WRITTEN PERMISSION FROM                                                      | DRW. BY / DATE APPROVED BY / DATE    | REV. SCALE SIZE SHEET |  |
|   | GRIFFIN PRODUCTS INC IS PROHIBITED                                                       | DNZ 12/02/17                         |                       |  |