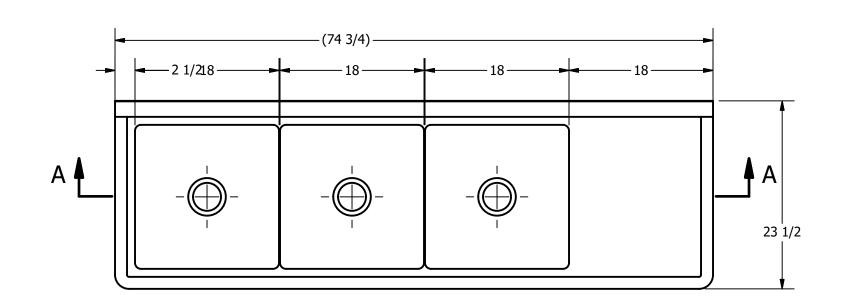

SECTION B-B SCALE 1 / 12

|   | PART NUMBER                                                                              | TITLE                                |                       |  |
|---|------------------------------------------------------------------------------------------|--------------------------------------|-----------------------|--|
|   | 388.08                                                                                   | 388.08 PECOS SERIES SCULLERY SINK    |                       |  |
|   | PRODUCT CATEGORY                                                                         | DESCRIPTION                          |                       |  |
|   | SCULLERY SINK 16 GA 3 COMPARTMENTS SINK WITH RIGHT DRAINBOARD                            |                                      | RAINBOARD             |  |
|   | THE INFORMATION CONTAINED IN THIS DRAWING                                                |                                      | ALL DIMENSIONS ARE IN |  |
| y | IS THE SOLE PROPERTY OF GRIFFIN PRODUCTS, INC.<br>ANY REPORDUCTION IN PART OR AS A WHOLE | 16 GA (0.060 in) 304 STAINLESS STEEL | X INCHES              |  |
|   | WITHOUT THE WRITTEN PERMISSION FROM                                                      | DRW. BY / DATE APPROVED BY / DATE    | REV. SCALE SIZE SHEET |  |
|   | GRIFFIN PRODUCTS INC IS PROHIBITED                                                       | DNZ 12/02/17                         |                       |  |