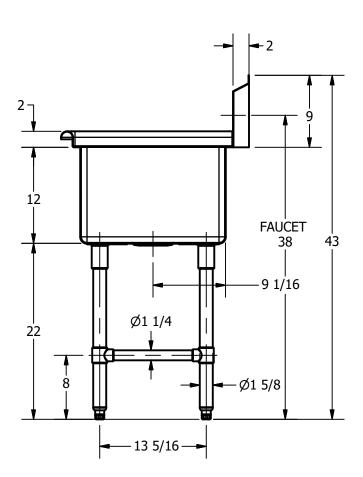

SECTION B-B SCALE 1 / 12

|   | PART NUMBER                                                                              | TITLE                                |                       |  |
|---|------------------------------------------------------------------------------------------|--------------------------------------|-----------------------|--|
|   | 388.08                                                                                   | 388.08 PECOS SERIES SCULLERY SINK    |                       |  |
|   | PRODUCT CATEGORY                                                                         | DESCRIPTION                          |                       |  |
|   | SCULLERY SINK 16 GA 3 COMPARTMENTS SINK WITH RIGHT DRAINBOARD                            |                                      | RAINBOARD             |  |
|   | THE INFORMATION CONTAINED IN THIS DRAWING                                                |                                      | ALL DIMENSIONS ARE IN |  |
| y | IS THE SOLE PROPERTY OF GRIFFIN PRODUCTS, INC.<br>ANY REPORDUCTION IN PART OR AS A WHOLE | 16 GA (0.060 in) 304 STAINLESS STEEL | X INCHES              |  |
|   | WITHOUT THE WRITTEN PERMISSION FROM                                                      | DRW. BY / DATE APPROVED BY / DATE    | REV. SCALE SIZE SHEET |  |
|   | GRIFFIN PRODUCTS INC IS PROHIBITED                                                       | DNZ 12/02/17                         |                       |  |