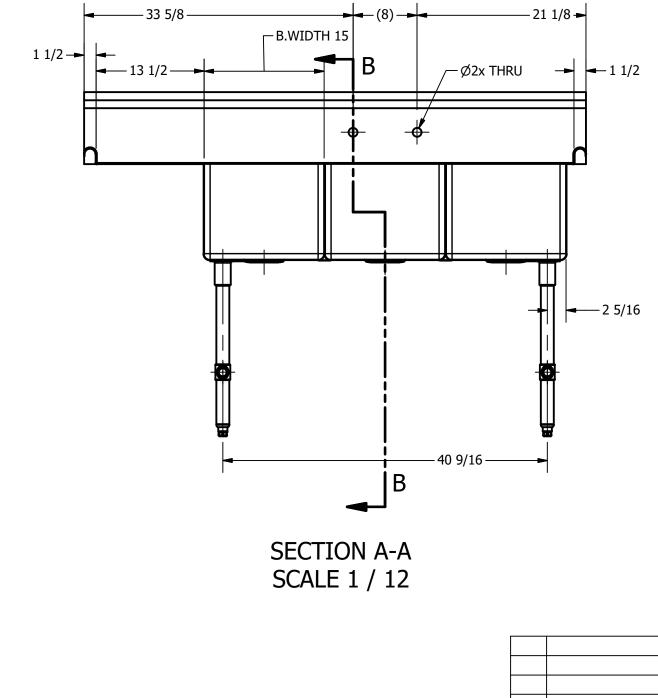

## SECTION B-B SCALE 1 / 12

|   | PART NUMBER                                                                  | TITLE                                          |                       |
|---|------------------------------------------------------------------------------|------------------------------------------------|-----------------------|
|   |                                                                              | 55.50 PECOS SERIES SCULLERY SINK               |                       |
|   | PRODUCT CATEGORY                                                             | DESCRIPTION                                    |                       |
|   | SCULLERY SINK                                                                | 16 GA 3 COMPARTMENTS SINK WITH LEFT DRAINBOARD |                       |
|   | THE INFORMATION CONTAINED IN THIS DRAWING                                    |                                                | ALL DIMENSIONS ARE IN |
| y | IS THE SOLE PROPERTY OF GRIFFIN PRODUCTS, INC.                               | 16 GA (0.060 in) 304 STAINLESS STEEL           | X INCHES              |
| 9 | ANT REPORDUCTION IN PART OR AS A WHOLE                                       |                                                | REV. SCALE SIZE SHEET |
|   | WITHOUT THE WRITTEN PERMISSION FROM<br>GRIFFIN PRODUCTS, INC. IS PROHIBITED. | DNZ 2.12.2017                                  | 1/12 C 1/1            |