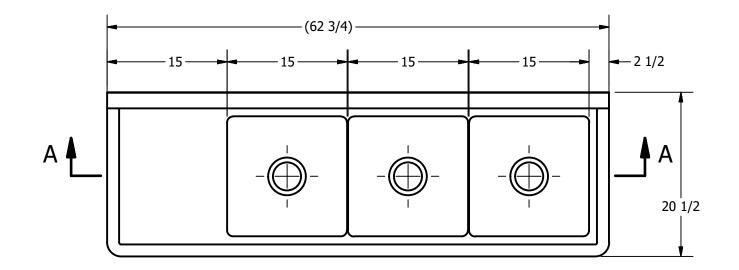

## SECTION B-B SCALE 1 / 12

|   | PART NUMBER                                                                  | TITLE                                          |                       |
|---|------------------------------------------------------------------------------|------------------------------------------------|-----------------------|
|   |                                                                              | 55.50 PECOS SERIES SCULLERY SINK               |                       |
|   | PRODUCT CATEGORY                                                             | DESCRIPTION                                    |                       |
|   | SCULLERY SINK                                                                | 16 GA 3 COMPARTMENTS SINK WITH LEFT DRAINBOARD |                       |
|   | THE INFORMATION CONTAINED IN THIS DRAWING                                    |                                                | ALL DIMENSIONS ARE IN |
| y | IS THE SOLE PROPERTY OF GRIFFIN PRODUCTS, INC.                               | 16 GA (0.060 in) 304 STAINLESS STEEL           | X INCHES              |
| 9 | ANT REPORDUCTION IN PART OR AS A WHOLE                                       |                                                | REV. SCALE SIZE SHEET |
|   | WITHOUT THE WRITTEN PERMISSION FROM<br>GRIFFIN PRODUCTS, INC. IS PROHIBITED. | DNZ 2.12.2017                                  | 1/12 C 1/1            |