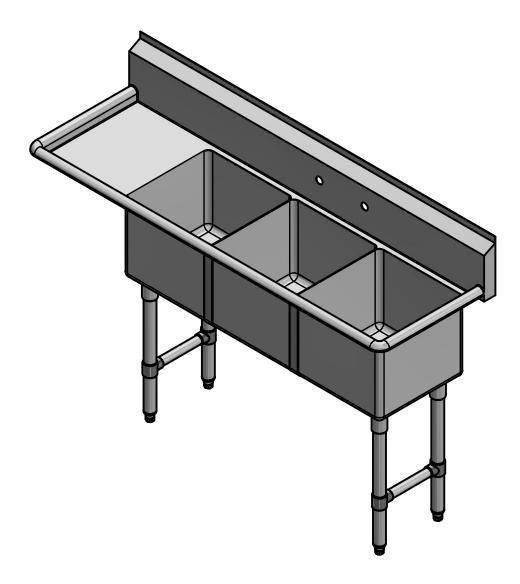

## SECTION B-B SCALE 1 / 12

|   | PART NUMBER                                                                  | TITLE                                          |                       |
|---|------------------------------------------------------------------------------|------------------------------------------------|-----------------------|
|   |                                                                              | 55.50 PECOS SERIES SCULLERY SINK               |                       |
|   | PRODUCT CATEGORY                                                             | DESCRIPTION                                    |                       |
|   | SCULLERY SINK                                                                | 16 GA 3 COMPARTMENTS SINK WITH LEFT DRAINBOARD |                       |
|   | THE INFORMATION CONTAINED IN THIS DRAWING                                    |                                                | ALL DIMENSIONS ARE IN |
| y | IS THE SOLE PROPERTY OF GRIFFIN PRODUCTS, INC.                               | 16 GA (0.060 in) 304 STAINLESS STEEL           | X INCHES              |
| 9 | ANT REPORDUCTION IN PART OR AS A WHOLE                                       |                                                | REV. SCALE SIZE SHEET |
|   | WITHOUT THE WRITTEN PERMISSION FROM<br>GRIFFIN PRODUCTS, INC. IS PROHIBITED. | DNZ 2.12.2017                                  | 1/12 C 1/1            |