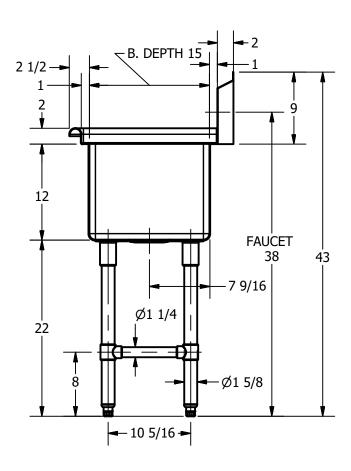

## SECTION B-B SCALE 1 / 12

|   | PART NUMBER                                                                  | TITLE                                          |                       |
|---|------------------------------------------------------------------------------|------------------------------------------------|-----------------------|
|   |                                                                              | 55.50 PECOS SERIES SCULLERY SINK               |                       |
|   | PRODUCT CATEGORY                                                             | DESCRIPTION                                    |                       |
|   | SCULLERY SINK                                                                | 16 GA 3 COMPARTMENTS SINK WITH LEFT DRAINBOARD |                       |
|   | THE INFORMATION CONTAINED IN THIS DRAWING                                    |                                                | ALL DIMENSIONS ARE IN |
| y | IS THE SOLE PROPERTY OF GRIFFIN PRODUCTS, INC.                               | 16 GA (0.060 in) 304 STAINLESS STEEL           | X INCHES              |
| 9 | ANT REPORDUCTION IN PART OR AS A WHOLE                                       |                                                | REV. SCALE SIZE SHEET |
|   | WITHOUT THE WRITTEN PERMISSION FROM<br>GRIFFIN PRODUCTS, INC. IS PROHIBITED. | DNZ 2.12.2017                                  | 1/12 C 1/1            |