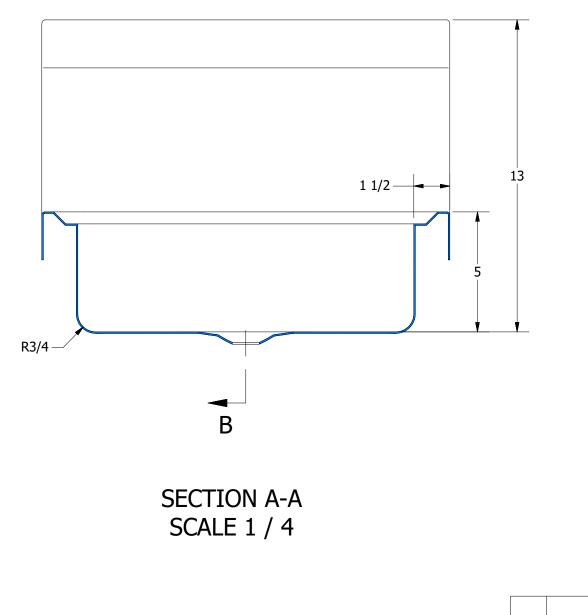

## SECTION B-B SCALE 1 / 4

|          | PART NUMBER                                    | TITLE                |                    |                              |  |
|----------|------------------------------------------------|----------------------|--------------------|------------------------------|--|
|          | CM.30.224                                      | COMAL HANDSINK       |                    |                              |  |
|          | PRODUCT CATEGORY                               | DESCRIPTION          |                    |                              |  |
|          | HANDWASH SINK                                  | 20GA. SINK W. DECK M | OUNTED FAUCET.     |                              |  |
| C.       | THE INFORMATION CONTAINED IN THIS DRAWING      | MATERIAL             |                    | ALL DIMENSIONS ARE IN        |  |
| .,       | IS THE SOLE PROPERTY OF GRIFFIN PRODUCTS, INC. |                      |                    | X INCHES                     |  |
| 59       | ANY REPORDUCTION IN PART OR AS A WHOLE         |                      |                    |                              |  |
| 39       | WITHOUT THE WRITTEN PERMISSION FROM            | ,                    | APPROVED BY / DATE | REV. SCALE SIZE SHEET        |  |
| <u>n</u> | GRIFFIN PRODUCTS, INC. IS PROHIBITED.          | DNZ 01/24/18         |                    | <u>    1 / 4   C   1 / 1</u> |  |