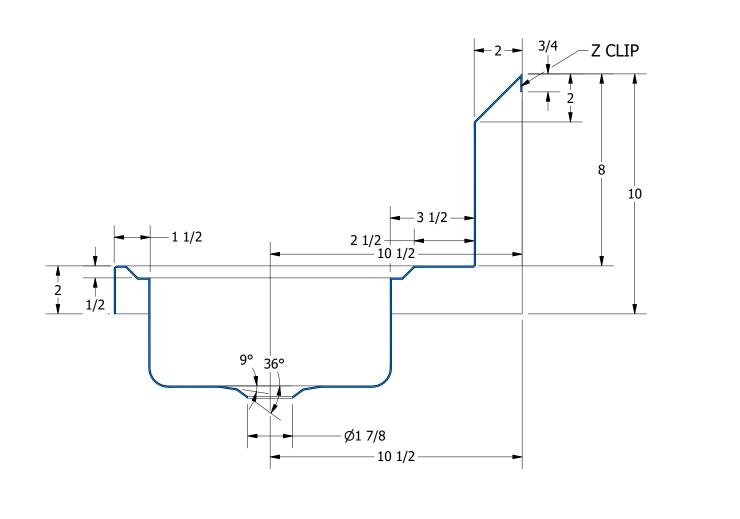

## SECTION B-B SCALE 1 / 4

|          | PART NUMBER                                    | TITLE                |                    |                              |  |
|----------|------------------------------------------------|----------------------|--------------------|------------------------------|--|
|          | CM.30.224                                      | COMAL HANDSINK       |                    |                              |  |
|          | PRODUCT CATEGORY                               | DESCRIPTION          |                    |                              |  |
|          | HANDWASH SINK                                  | 20GA. SINK W. DECK M | OUNTED FAUCET.     |                              |  |
| C.       | THE INFORMATION CONTAINED IN THIS DRAWING      | MATERIAL             |                    | ALL DIMENSIONS ARE IN        |  |
| .,       | IS THE SOLE PROPERTY OF GRIFFIN PRODUCTS, INC. |                      |                    | X INCHES                     |  |
| 59       | ANY REPORDUCTION IN PART OR AS A WHOLE         |                      |                    |                              |  |
| 39       | WITHOUT THE WRITTEN PERMISSION FROM            | ,                    | APPROVED BY / DATE | REV. SCALE SIZE SHEET        |  |
| <u>n</u> | GRIFFIN PRODUCTS, INC. IS PROHIBITED.          | DNZ 01/24/18         |                    | <u>    1 / 4   C   1 / 1</u> |  |