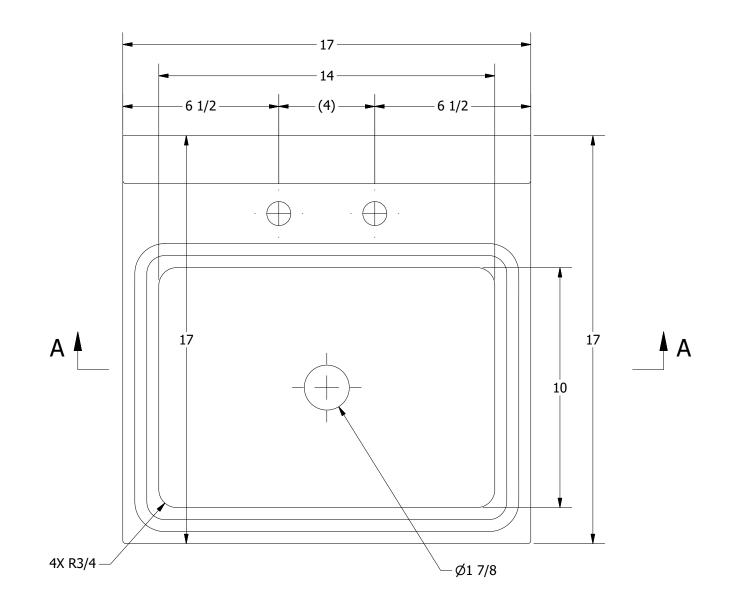

## SECTION B-B SCALE 1 / 4

|          | PART NUMBER                                    | TITLE                |                    |                              |  |
|----------|------------------------------------------------|----------------------|--------------------|------------------------------|--|
|          | CM.30.224                                      | COMAL HANDSINK       |                    |                              |  |
|          | PRODUCT CATEGORY                               | DESCRIPTION          |                    |                              |  |
|          | HANDWASH SINK                                  | 20GA. SINK W. DECK M | OUNTED FAUCET.     |                              |  |
| C.       | THE INFORMATION CONTAINED IN THIS DRAWING      | MATERIAL             |                    | ALL DIMENSIONS ARE IN        |  |
| .,       | IS THE SOLE PROPERTY OF GRIFFIN PRODUCTS, INC. |                      |                    | X INCHES                     |  |
| 59       | ANY REPORDUCTION IN PART OR AS A WHOLE         |                      |                    |                              |  |
| 39       | WITHOUT THE WRITTEN PERMISSION FROM            | ,                    | APPROVED BY / DATE | REV. SCALE SIZE SHEET        |  |
| <u>n</u> | GRIFFIN PRODUCTS, INC. IS PROHIBITED.          | DNZ 01/24/18         |                    | <u>    1 / 4   C   1 / 1</u> |  |