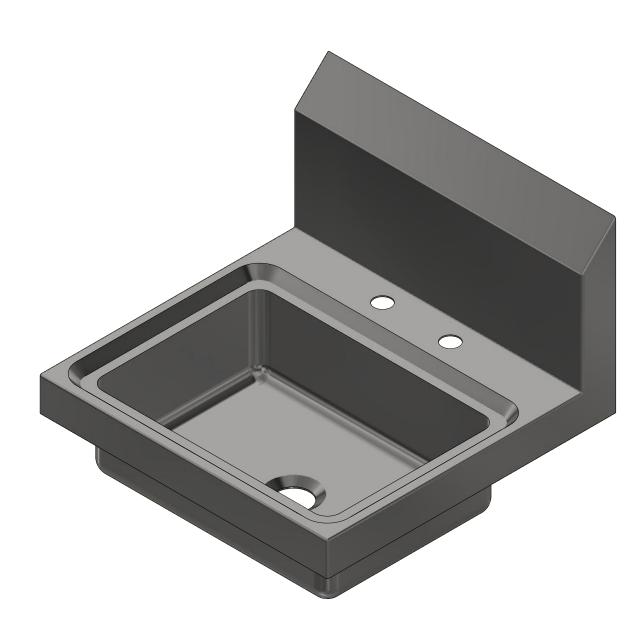

## SECTION B-B SCALE 1 / 4

|          | PART NUMBER                                    | TITLE                |                    |                              |  |
|----------|------------------------------------------------|----------------------|--------------------|------------------------------|--|
|          | CM.30.224                                      | COMAL HANDSINK       |                    |                              |  |
|          | PRODUCT CATEGORY                               | DESCRIPTION          |                    |                              |  |
|          | HANDWASH SINK                                  | 20GA. SINK W. DECK M | OUNTED FAUCET.     |                              |  |
| C.       | THE INFORMATION CONTAINED IN THIS DRAWING      | MATERIAL             |                    | ALL DIMENSIONS ARE IN        |  |
| .,       | IS THE SOLE PROPERTY OF GRIFFIN PRODUCTS, INC. |                      |                    | X INCHES                     |  |
| 59       | ANY REPORDUCTION IN PART OR AS A WHOLE         |                      |                    |                              |  |
| 39       | WITHOUT THE WRITTEN PERMISSION FROM            | ,                    | APPROVED BY / DATE | REV. SCALE SIZE SHEET        |  |
| <u>n</u> | GRIFFIN PRODUCTS, INC. IS PROHIBITED.          | DNZ 01/24/18         |                    | <u>    1 / 4   C   1 / 1</u> |  |