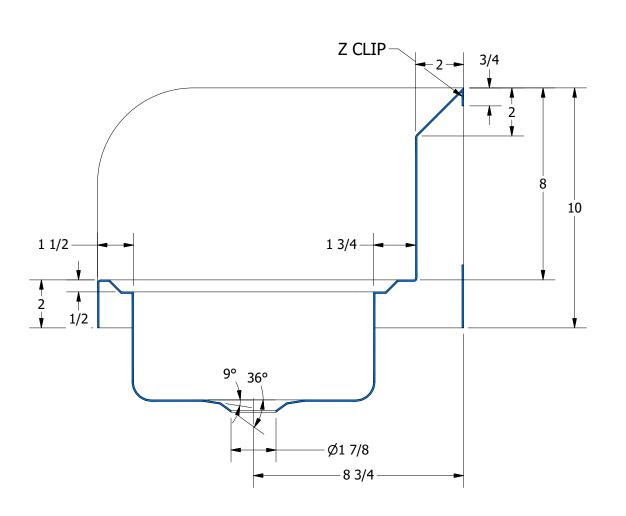

SECTION A-A SCALE 1 / 4

SECTION B-B SCALE 1 / 4

| REV | DESCRIPTION   | DATE | APPROVED | (   |
|-----|---------------|------|----------|-----|
|     | REVISION HIST | ΓORY |          | ] ( |

| 0.4.40                              | PART NUMBER                              |
|-------------------------------------|------------------------------------------|
| 416610                              | CM.30.12                                 |
|                                     | PRODUCT CATEGORY                         |
|                                     | HANDWASH S                               |
| <b>PRODUCTS INC.</b>                | THE INFORMATION CONTAINED IN THIS DRAV   |
| 303 Blue Bird Parkway               | IS THE SOLE PROPERTY OF GRIFFIN PRODUCTS |
| Wills Point, Texas 75169            | ANY REPORDUCTION IN PART OR AS A WHOLE   |
| (800) 379-9709 /Fax: (903) 873-6389 | WITHOUT THE WRITTEN PERMISSION FROM      |
| www.gpsink.com                      | GRIFFIN PRODUCTS, INC. IS PROHIBITED.    |
|                                     |                                          |

| PART NUMBER                                    | TITL  |
|------------------------------------------------|-------|
| CM.30.124L                                     | CO    |
| PRODUCT CATEGORY                               | DES   |
| HANDWASH SINK                                  | 200   |
| THE INFORMATION CONTAINED IN THIS DRAWING      | MAT   |
| IS THE SOLE PROPERTY OF GRIFFIN PRODUCTS, INC. |       |
| ANY REPORDUCTION IN PART OR AS A WHOLE         |       |
| VAULTUOLIT TUE VAUDITTENI DEDNAUCCIONI EDONA   | I DRW |

| 20GA. SINK W. WALL MOUNTED FAUCET, LEFT END SPLASH |  |  |  |  |  |
|----------------------------------------------------|--|--|--|--|--|
| ALL DIMENSIONS ARE IN                              |  |  |  |  |  |
| X INCHES                                           |  |  |  |  |  |
| SIZE SHEET                                         |  |  |  |  |  |
| C   1/1                                            |  |  |  |  |  |
| ١                                                  |  |  |  |  |  |