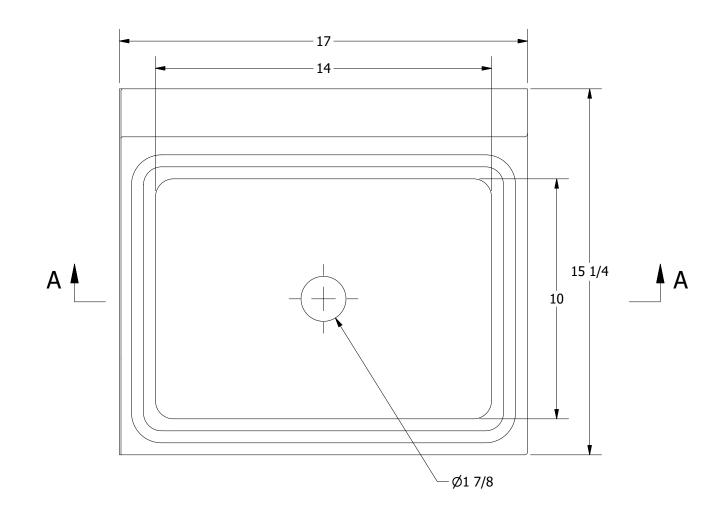

SECTION A-A SCALE 1 / 4

SECTION B-B SCALE 1 / 4

| REV | DESCRIPTION   | DATE | APPROVED | (   |
|-----|---------------|------|----------|-----|
|     | REVISION HIST | ΓORY |          | ] ( |

| 0.4.40                              | PART NUMBER                              |
|-------------------------------------|------------------------------------------|
| 416610                              | CM.30.12                                 |
|                                     | PRODUCT CATEGORY                         |
|                                     | HANDWASH S                               |
| <b>PRODUCTS INC.</b>                | THE INFORMATION CONTAINED IN THIS DRAV   |
| 303 Blue Bird Parkway               | IS THE SOLE PROPERTY OF GRIFFIN PRODUCTS |
| Wills Point, Texas 75169            | ANY REPORDUCTION IN PART OR AS A WHOLE   |
| (800) 379-9709 /Fax: (903) 873-6389 | WITHOUT THE WRITTEN PERMISSION FROM      |
| www.gpsink.com                      | GRIFFIN PRODUCTS, INC. IS PROHIBITED.    |
|                                     |                                          |

| PART NUMBER                                    | TITL  |
|------------------------------------------------|-------|
| CM.30.124L                                     | CO    |
| PRODUCT CATEGORY                               | DES   |
| HANDWASH SINK                                  | 200   |
| THE INFORMATION CONTAINED IN THIS DRAWING      | MAT   |
| IS THE SOLE PROPERTY OF GRIFFIN PRODUCTS, INC. |       |
| ANY REPORDUCTION IN PART OR AS A WHOLE         |       |
| VAULTUOLIT TUE VAUDITTENI DEDNAUCCIONI EDONA   | I DRW |

| 20GA. SINK W. WALL MOUNTED FAUCET, LEFT END SPLASH |  |  |  |  |  |
|----------------------------------------------------|--|--|--|--|--|
| ALL DIMENSIONS ARE IN                              |  |  |  |  |  |
| X INCHES                                           |  |  |  |  |  |
| SIZE SHEET                                         |  |  |  |  |  |
| C   1/1                                            |  |  |  |  |  |
| ١                                                  |  |  |  |  |  |