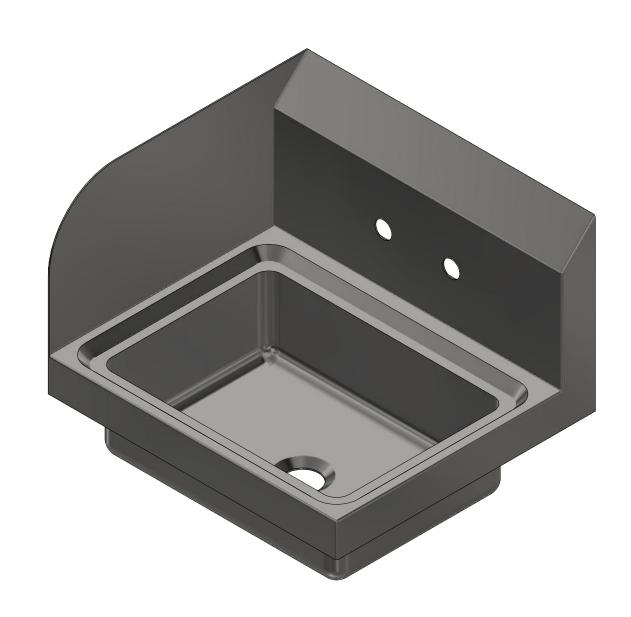

| PART NUMBER                                    | TITL  |
|------------------------------------------------|-------|
| CM.30.124L                                     | CO    |
| PRODUCT CATEGORY                               | DES   |
| HANDWASH SINK                                  | 200   |
| THE INFORMATION CONTAINED IN THIS DRAWING      | MAT   |
| IS THE SOLE PROPERTY OF GRIFFIN PRODUCTS, INC. |       |
| ANY REPORDUCTION IN PART OR AS A WHOLE         |       |
| VAULTUOLIT TUE VAUDITTENI DEDNAUCCIONI EDONA   | I DRW |

| 20GA. SINK W. WALL MOUNTED FAUCET, LEFT END SPLASH |  |  |  |  |  |
|----------------------------------------------------|--|--|--|--|--|
| ALL DIMENSIONS ARE IN                              |  |  |  |  |  |
| X INCHES                                           |  |  |  |  |  |
| SIZE SHEET                                         |  |  |  |  |  |
| C   1/1                                            |  |  |  |  |  |
| ١                                                  |  |  |  |  |  |