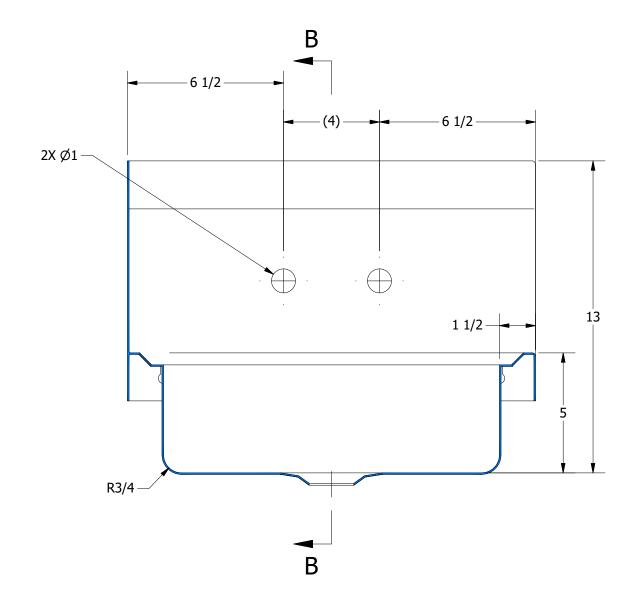

SECTION A-A SCALE 1 / 4

SECTION B-B SCALE 1 / 4

| REV | DESCRIPTION   | DATE | APPROVED | (   |
|-----|---------------|------|----------|-----|
|     | REVISION HIST | ΓORY |          | ] ( |

| 0.4.40                              | PART NUMBER                              |
|-------------------------------------|------------------------------------------|
| 416610                              | CM.30.12                                 |
|                                     | PRODUCT CATEGORY                         |
|                                     | HANDWASH S                               |
| <b>PRODUCTS INC.</b>                | THE INFORMATION CONTAINED IN THIS DRAV   |
| 303 Blue Bird Parkway               | IS THE SOLE PROPERTY OF GRIFFIN PRODUCTS |
| Wills Point, Texas 75169            | ANY REPORDUCTION IN PART OR AS A WHOLE   |
| (800) 379-9709 /Fax: (903) 873-6389 | WITHOUT THE WRITTEN PERMISSION FROM      |
| www.gpsink.com                      | GRIFFIN PRODUCTS, INC. IS PROHIBITED.    |
|                                     |                                          |

| PART NUMBER                                    | TITL  |
|------------------------------------------------|-------|
| CM.30.124L                                     | CO    |
| PRODUCT CATEGORY                               | DES   |
| HANDWASH SINK                                  | 200   |
| THE INFORMATION CONTAINED IN THIS DRAWING      | MAT   |
| IS THE SOLE PROPERTY OF GRIFFIN PRODUCTS, INC. |       |
| ANY REPORDUCTION IN PART OR AS A WHOLE         |       |
| VAULTUOLIT TUE VAUDITTENI DEDNAUCCIONI EDONA   | I DRW |

| 20GA. SINK W. WALL MOUNTED FAUCET, LEFT END SPLASH |  |  |  |  |  |
|----------------------------------------------------|--|--|--|--|--|
| ALL DIMENSIONS ARE IN                              |  |  |  |  |  |
| X INCHES                                           |  |  |  |  |  |
| SIZE SHEET                                         |  |  |  |  |  |
| C   1/1                                            |  |  |  |  |  |
| ١                                                  |  |  |  |  |  |