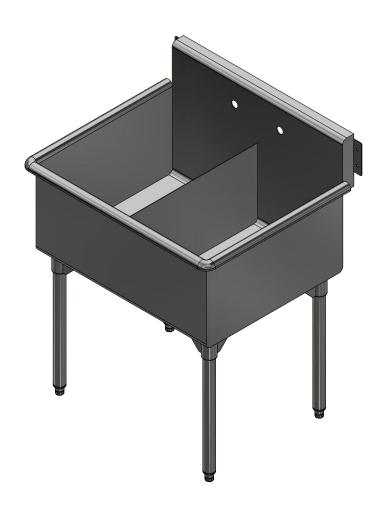

3D SCALE 1/12

SECTION A-A SCALE 1/8

| PART NUMBER               |                 |              |
|---------------------------|-----------------|--------------|
|                           | WC_             | 254.00       |
| PRODUCT CATEGORY          |                 |              |
|                           | SQl             | JARE SINK    |
| THE INFORMATION CONTAIN   | <b>NED IN T</b> | HIS DRAWING  |
| IC THE COLE DRODEDTY OF C | DIEEINI D       | DODLICTS INC |

| _                                            |                                                                    |                                                                                                                                  |                                                                                                                                           |                                                                                                                                                                |                                                                                                                                                                   |  |
|----------------------------------------------|--------------------------------------------------------------------|----------------------------------------------------------------------------------------------------------------------------------|-------------------------------------------------------------------------------------------------------------------------------------------|----------------------------------------------------------------------------------------------------------------------------------------------------------------|-------------------------------------------------------------------------------------------------------------------------------------------------------------------|--|
|                                              |                                                                    |                                                                                                                                  |                                                                                                                                           |                                                                                                                                                                |                                                                                                                                                                   |  |
| CHITA SERIES SQUA                            | RE SINK                                                            |                                                                                                                                  |                                                                                                                                           |                                                                                                                                                                |                                                                                                                                                                   |  |
| CRIPTION                                     |                                                                    |                                                                                                                                  |                                                                                                                                           |                                                                                                                                                                |                                                                                                                                                                   |  |
| GA 2 COMPARTMENT                             | ΓS SINK                                                            |                                                                                                                                  |                                                                                                                                           |                                                                                                                                                                |                                                                                                                                                                   |  |
| G MATERIAL                                   |                                                                    |                                                                                                                                  | ALL DIMENSIONS ARE IN                                                                                                                     |                                                                                                                                                                |                                                                                                                                                                   |  |
| 14GA (0.075 in) 304 STAINLESS STEEL X INCHES |                                                                    |                                                                                                                                  |                                                                                                                                           |                                                                                                                                                                |                                                                                                                                                                   |  |
| V. BY / DATE                                 | APPROVED BY / DATE                                                 | REV.                                                                                                                             | SCALE                                                                                                                                     | SIZE                                                                                                                                                           | SHEET                                                                                                                                                             |  |
| IZ 01/24/18                                  |                                                                    |                                                                                                                                  | 1/8                                                                                                                                       | C                                                                                                                                                              | 1/1                                                                                                                                                               |  |
| ()<br>()                                     | CRIPTION GA 2 COMPARTMENT ERIAL GA (0.075 in) 304 ST. // BY / DATE | CHITA SERIES SQUARE SINK CRIPTION GA 2 COMPARTMENTS SINK ERIAL GA (0.075 in) 304 STAINLESS STEEL // BY / DATE APPROVED BY / DATE | CHITA SERIES SQUARE SINK CRIPTION GA 2 COMPARTMENTS SINK ERIAL GA (0.075 in) 304 STAINLESS STEEL // BY / DATE   APPROVED BY / DATE   REV. | CHITA SERIES SQUARE SINK CRIPTION GA 2 COMPARTMENTS SINK ERIAL GA (0.075 in) 304 STAINLESS STEEL 7. BY / DATE APPROVED BY / DATE APPROVED BY / DATE REV. SCALE | CHITA SERIES SQUARE SINK CRIPTION GA 2 COMPARTMENTS SINK ERIAL GA (0.075 in) 304 STAINLESS STEEL APPROVED BY / DATE ALL DIMENSIONS A X INCHES REV.   SCALE   SIZE |  |