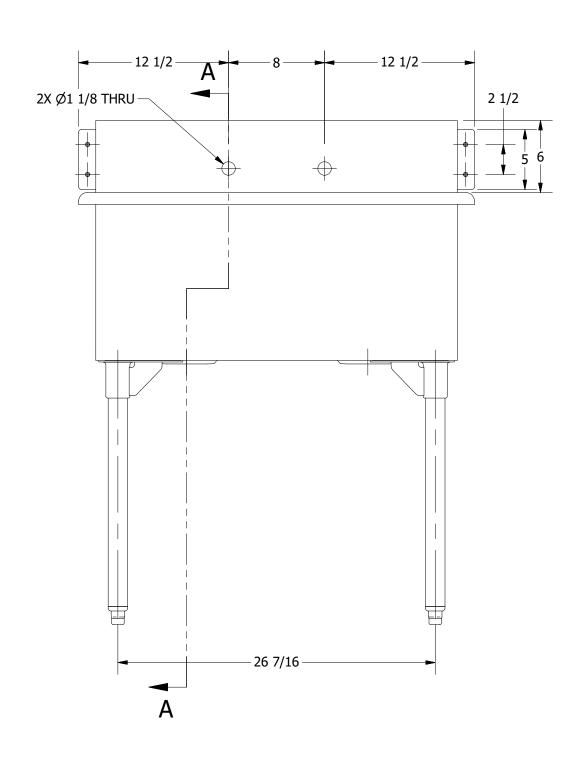

3D SCALE 1/12

SECTION A-A SCALE 1/8

| PART NUMBER               |                 |              |
|---------------------------|-----------------|--------------|
|                           | WC_             | 254.00       |
| PRODUCT CATEGORY          |                 |              |
|                           | SQl             | JARE SINK    |
| THE INFORMATION CONTAIN   | <b>NED IN T</b> | HIS DRAWING  |
| IC THE COLE DRODEDTY OF C | DIEEINI D       | DODLICTS INC |

| _                                            |                                                                    |                                                                                                                                  |                                                                                                                                           |                                                                                                                                                                |                                                                                                                                                                   |  |
|----------------------------------------------|--------------------------------------------------------------------|----------------------------------------------------------------------------------------------------------------------------------|-------------------------------------------------------------------------------------------------------------------------------------------|----------------------------------------------------------------------------------------------------------------------------------------------------------------|-------------------------------------------------------------------------------------------------------------------------------------------------------------------|--|
|                                              |                                                                    |                                                                                                                                  |                                                                                                                                           |                                                                                                                                                                |                                                                                                                                                                   |  |
| CHITA SERIES SQUA                            | RE SINK                                                            |                                                                                                                                  |                                                                                                                                           |                                                                                                                                                                |                                                                                                                                                                   |  |
| CRIPTION                                     |                                                                    |                                                                                                                                  |                                                                                                                                           |                                                                                                                                                                |                                                                                                                                                                   |  |
| GA 2 COMPARTMENT                             | ΓS SINK                                                            |                                                                                                                                  |                                                                                                                                           |                                                                                                                                                                |                                                                                                                                                                   |  |
| G MATERIAL                                   |                                                                    |                                                                                                                                  | ALL DIMENSIONS ARE IN                                                                                                                     |                                                                                                                                                                |                                                                                                                                                                   |  |
| 14GA (0.075 in) 304 STAINLESS STEEL X INCHES |                                                                    |                                                                                                                                  |                                                                                                                                           |                                                                                                                                                                |                                                                                                                                                                   |  |
| V. BY / DATE                                 | APPROVED BY / DATE                                                 | REV.                                                                                                                             | SCALE                                                                                                                                     | SIZE                                                                                                                                                           | SHEET                                                                                                                                                             |  |
| IZ 01/24/18                                  |                                                                    |                                                                                                                                  | 1/8                                                                                                                                       | C                                                                                                                                                              | 1/1                                                                                                                                                               |  |
| ()<br>()                                     | CRIPTION GA 2 COMPARTMENT ERIAL GA (0.075 in) 304 ST. // BY / DATE | CHITA SERIES SQUARE SINK CRIPTION GA 2 COMPARTMENTS SINK ERIAL GA (0.075 in) 304 STAINLESS STEEL // BY / DATE APPROVED BY / DATE | CHITA SERIES SQUARE SINK CRIPTION GA 2 COMPARTMENTS SINK ERIAL GA (0.075 in) 304 STAINLESS STEEL // BY / DATE   APPROVED BY / DATE   REV. | CHITA SERIES SQUARE SINK CRIPTION GA 2 COMPARTMENTS SINK ERIAL GA (0.075 in) 304 STAINLESS STEEL 7. BY / DATE APPROVED BY / DATE APPROVED BY / DATE REV. SCALE | CHITA SERIES SQUARE SINK CRIPTION GA 2 COMPARTMENTS SINK ERIAL GA (0.075 in) 304 STAINLESS STEEL APPROVED BY / DATE ALL DIMENSIONS A X INCHES REV.   SCALE   SIZE |  |