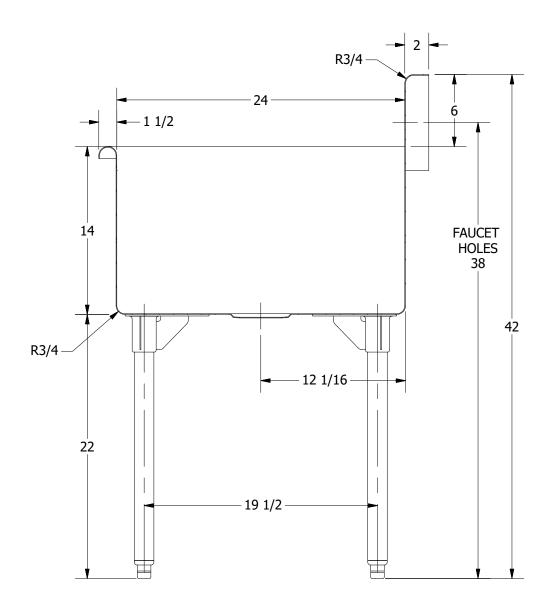

3D SCALE 1/12

SECTION A-A SCALE 1/8

| PART NUMBER               |                 |              |
|---------------------------|-----------------|--------------|
|                           | WC_             | 254.00       |
| PRODUCT CATEGORY          |                 |              |
|                           | SQl             | JARE SINK    |
| THE INFORMATION CONTAIN   | <b>NED IN T</b> | HIS DRAWING  |
| IC THE COLE DRODEDTY OF C | DIEEINI D       | DODLICTS INC |

| _                                            |                                                                    |                                                                                                                                  |                                                                                                                                           |                                                                                                                                                                |                                                                                                                                                                   |  |
|----------------------------------------------|--------------------------------------------------------------------|----------------------------------------------------------------------------------------------------------------------------------|-------------------------------------------------------------------------------------------------------------------------------------------|----------------------------------------------------------------------------------------------------------------------------------------------------------------|-------------------------------------------------------------------------------------------------------------------------------------------------------------------|--|
|                                              |                                                                    |                                                                                                                                  |                                                                                                                                           |                                                                                                                                                                |                                                                                                                                                                   |  |
| CHITA SERIES SQUA                            | RE SINK                                                            |                                                                                                                                  |                                                                                                                                           |                                                                                                                                                                |                                                                                                                                                                   |  |
| CRIPTION                                     |                                                                    |                                                                                                                                  |                                                                                                                                           |                                                                                                                                                                |                                                                                                                                                                   |  |
| GA 2 COMPARTMENT                             | ΓS SINK                                                            |                                                                                                                                  |                                                                                                                                           |                                                                                                                                                                |                                                                                                                                                                   |  |
| G MATERIAL                                   |                                                                    |                                                                                                                                  | ALL DIMENSIONS ARE IN                                                                                                                     |                                                                                                                                                                |                                                                                                                                                                   |  |
| 14GA (0.075 in) 304 STAINLESS STEEL X INCHES |                                                                    |                                                                                                                                  |                                                                                                                                           |                                                                                                                                                                |                                                                                                                                                                   |  |
| V. BY / DATE                                 | APPROVED BY / DATE                                                 | REV.                                                                                                                             | SCALE                                                                                                                                     | SIZE                                                                                                                                                           | SHEET                                                                                                                                                             |  |
| IZ 01/24/18                                  |                                                                    |                                                                                                                                  | 1/8                                                                                                                                       | C                                                                                                                                                              | 1/1                                                                                                                                                               |  |
| ()<br>()                                     | CRIPTION GA 2 COMPARTMENT ERIAL GA (0.075 in) 304 ST. // BY / DATE | CHITA SERIES SQUARE SINK CRIPTION GA 2 COMPARTMENTS SINK ERIAL GA (0.075 in) 304 STAINLESS STEEL // BY / DATE APPROVED BY / DATE | CHITA SERIES SQUARE SINK CRIPTION GA 2 COMPARTMENTS SINK ERIAL GA (0.075 in) 304 STAINLESS STEEL // BY / DATE   APPROVED BY / DATE   REV. | CHITA SERIES SQUARE SINK CRIPTION GA 2 COMPARTMENTS SINK ERIAL GA (0.075 in) 304 STAINLESS STEEL 7. BY / DATE APPROVED BY / DATE APPROVED BY / DATE REV. SCALE | CHITA SERIES SQUARE SINK CRIPTION GA 2 COMPARTMENTS SINK ERIAL GA (0.075 in) 304 STAINLESS STEEL APPROVED BY / DATE ALL DIMENSIONS A X INCHES REV.   SCALE   SIZE |  |