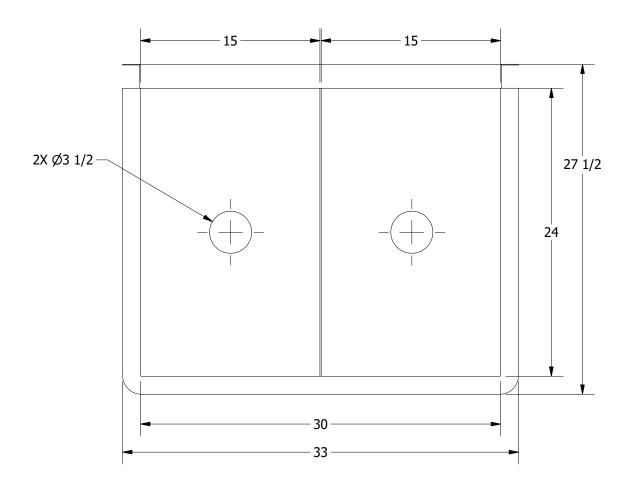

3D SCALE 1/12

SECTION A-A SCALE 1/8

| PART NUMBER               |                 |              |
|---------------------------|-----------------|--------------|
|                           | WC_             | 254.00       |
| PRODUCT CATEGORY          |                 |              |
|                           | SQl             | JARE SINK    |
| THE INFORMATION CONTAIN   | <b>NED IN T</b> | HIS DRAWING  |
| IC THE COLE DRODEDTY OF C | DIEEINI D       | DODLICTS INC |

| _                                            |                                                                    |                                                                                                                                  |                                                                                                                                           |                                                                                                                                                                |                                                                                                                                                                   |  |
|----------------------------------------------|--------------------------------------------------------------------|----------------------------------------------------------------------------------------------------------------------------------|-------------------------------------------------------------------------------------------------------------------------------------------|----------------------------------------------------------------------------------------------------------------------------------------------------------------|-------------------------------------------------------------------------------------------------------------------------------------------------------------------|--|
|                                              |                                                                    |                                                                                                                                  |                                                                                                                                           |                                                                                                                                                                |                                                                                                                                                                   |  |
| CHITA SERIES SQUA                            | RE SINK                                                            |                                                                                                                                  |                                                                                                                                           |                                                                                                                                                                |                                                                                                                                                                   |  |
| CRIPTION                                     |                                                                    |                                                                                                                                  |                                                                                                                                           |                                                                                                                                                                |                                                                                                                                                                   |  |
| GA 2 COMPARTMENT                             | ΓS SINK                                                            |                                                                                                                                  |                                                                                                                                           |                                                                                                                                                                |                                                                                                                                                                   |  |
| G MATERIAL                                   |                                                                    |                                                                                                                                  | ALL DIMENSIONS ARE IN                                                                                                                     |                                                                                                                                                                |                                                                                                                                                                   |  |
| 14GA (0.075 in) 304 STAINLESS STEEL X INCHES |                                                                    |                                                                                                                                  |                                                                                                                                           |                                                                                                                                                                |                                                                                                                                                                   |  |
| V. BY / DATE                                 | APPROVED BY / DATE                                                 | REV.                                                                                                                             | SCALE                                                                                                                                     | SIZE                                                                                                                                                           | SHEET                                                                                                                                                             |  |
| IZ 01/24/18                                  |                                                                    |                                                                                                                                  | 1/8                                                                                                                                       | C                                                                                                                                                              | 1/1                                                                                                                                                               |  |
| ()<br>()                                     | CRIPTION GA 2 COMPARTMENT ERIAL GA (0.075 in) 304 ST. // BY / DATE | CHITA SERIES SQUARE SINK CRIPTION GA 2 COMPARTMENTS SINK ERIAL GA (0.075 in) 304 STAINLESS STEEL // BY / DATE APPROVED BY / DATE | CHITA SERIES SQUARE SINK CRIPTION GA 2 COMPARTMENTS SINK ERIAL GA (0.075 in) 304 STAINLESS STEEL // BY / DATE   APPROVED BY / DATE   REV. | CHITA SERIES SQUARE SINK CRIPTION GA 2 COMPARTMENTS SINK ERIAL GA (0.075 in) 304 STAINLESS STEEL 7. BY / DATE APPROVED BY / DATE APPROVED BY / DATE REV. SCALE | CHITA SERIES SQUARE SINK CRIPTION GA 2 COMPARTMENTS SINK ERIAL GA (0.075 in) 304 STAINLESS STEEL APPROVED BY / DATE ALL DIMENSIONS A X INCHES REV.   SCALE   SIZE |  |